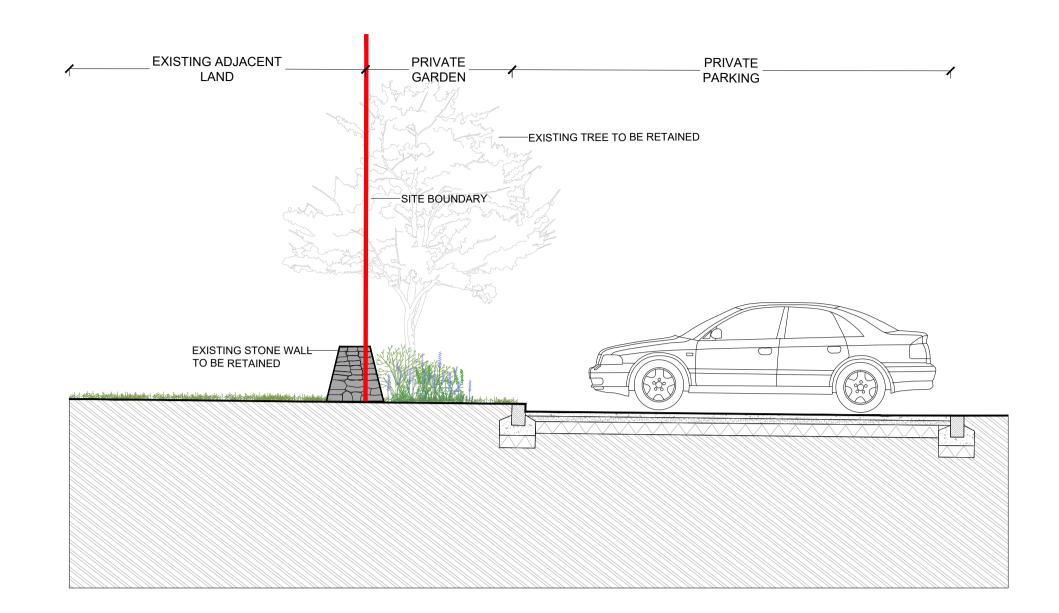

SCALE: 1:100

KEYPLAN

W1 BOUNDARY SECTION W1
SCALE: 1:100

W2 BOUNDARY SECTION W2
SCALE: 1:100

S1 BOUNDARY SECTION S1
SCALE: 1:100

S2 BOUNDARY SECTION S2
SCALE: 1:100