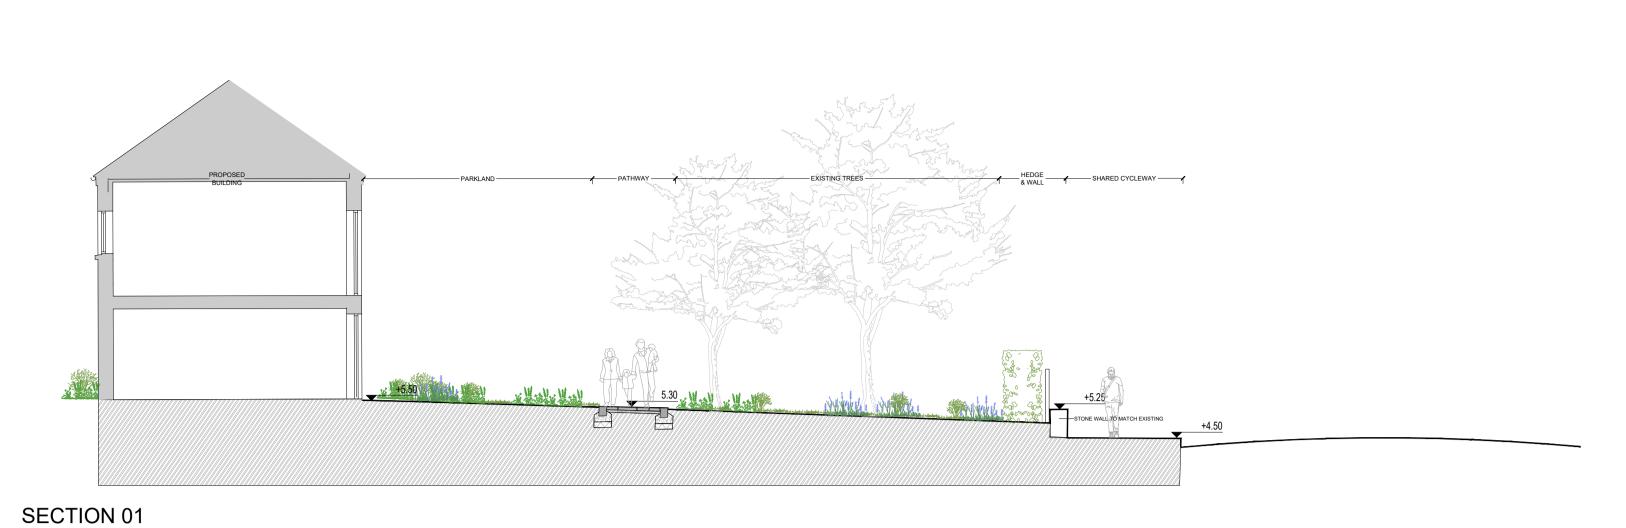

FENCE WILD BUFFER ZONE SMARED SURFACE

DRIVEWAY

PROPOSED

SUILDING

ROUNDING

ROUNDIN

SECTION 06 SECTION 07

KEYPLAN