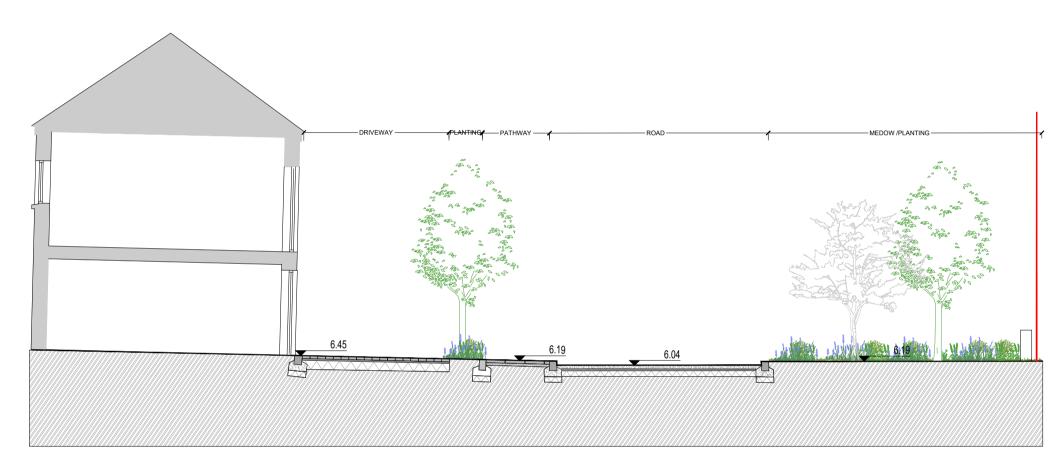

FENCE WILD BUFFER ZONE SMARED SURFACE

DRIVEWAY

PROPOSED

SUILDING

ROUNDING

ROUNDIN

SECTION 06 SECTION 07

KEYPLAN