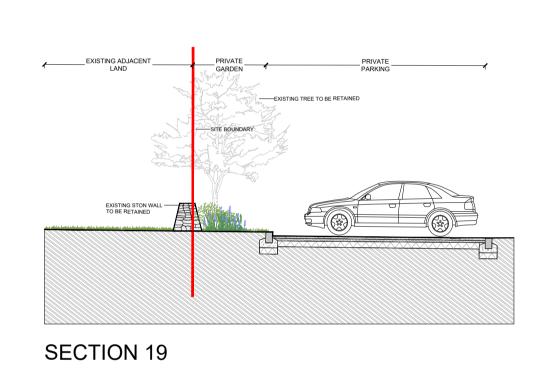

SCALE: 1:100

KEYPLAN

W1 BOUNDARY SECTION W1
SCALE: 1:100

W2 BOUNDARY SECTION W2
SCALE: 1:100

S1 BOUNDARY SECTION S1
SCALE: 1:100

S2 BOUNDARY SECTION S2
SCALE: 1:100