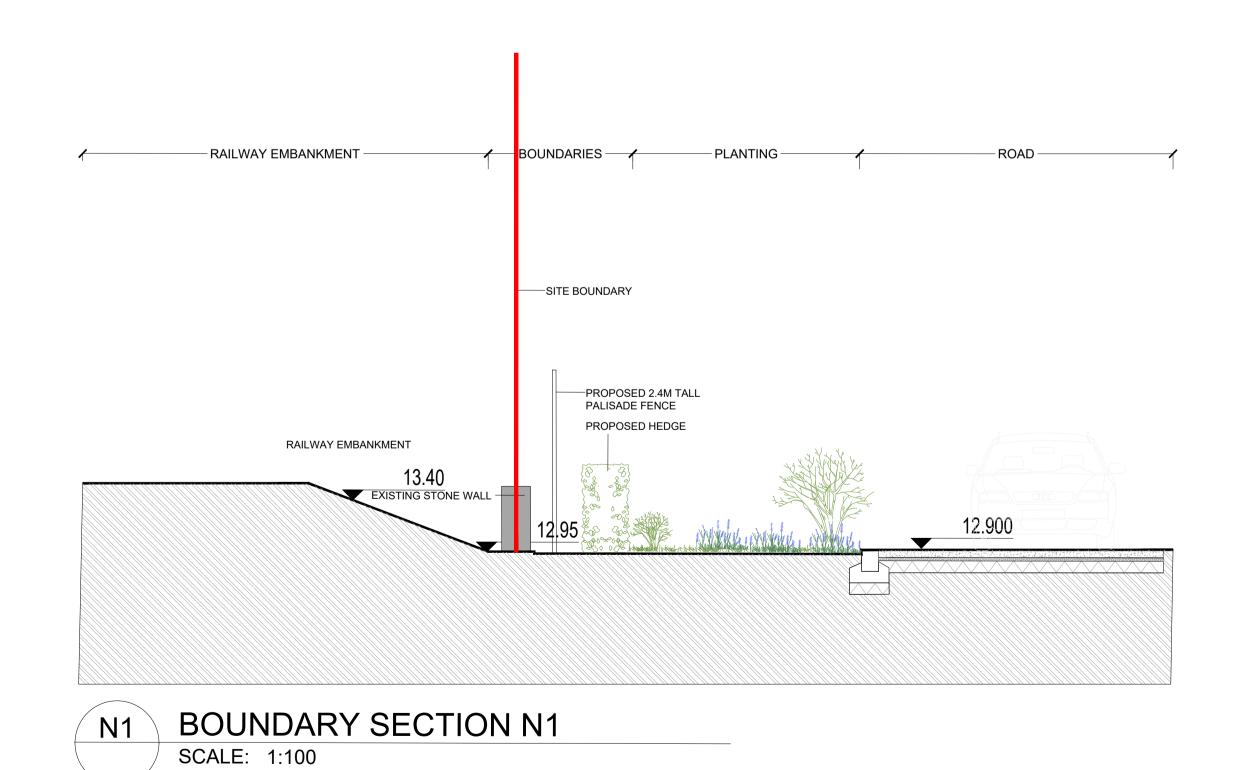

SCALE: 1:100

KEYPLAN

W1 BOUNDARY SECTION W1
SCALE: 1:100

W2 BOUNDARY SECTION W2
SCALE: 1:100

S1 BOUNDARY SECTION S1
SCALE: 1:100

S2 BOUNDARY SECTION S2
SCALE: 1:100