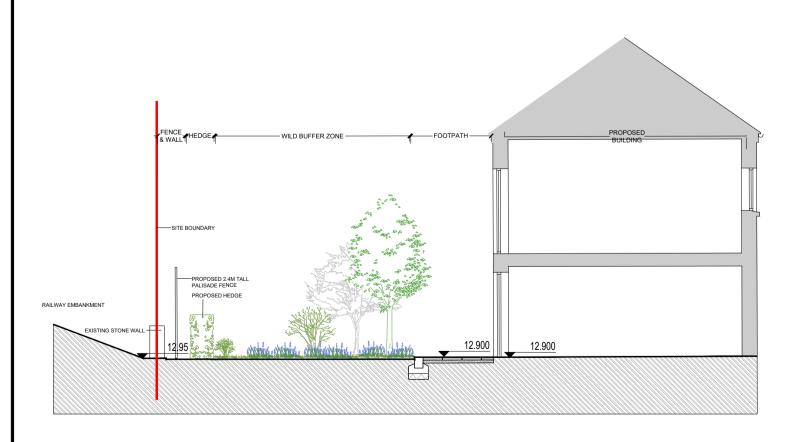

FENCE WILD BUFFER ZONE SMARED SURFACE

DRIVEWAY

PROPOSED

SUILDING

ROUNDING

ROUNDIN

SECTION 06 SECTION 07

KEYPLAN