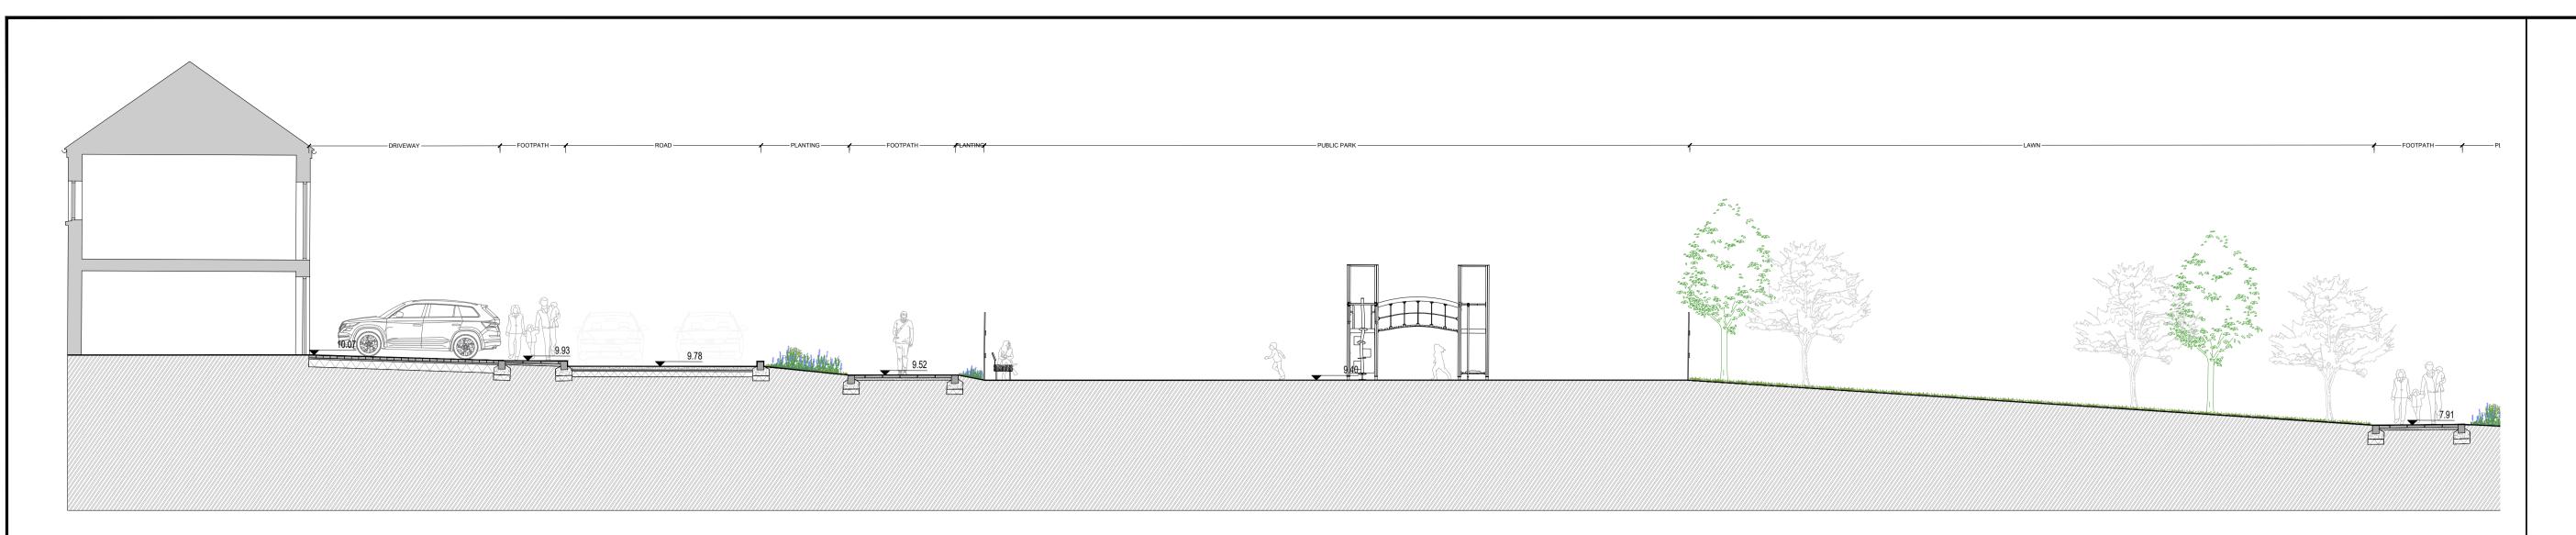

FENCE WILD BUFFER ZONE SMARED SURFACE

DRIVEWAY

PROPOSED

SUILDING

ROUNDING

ROUNDIN

SECTION 06 SECTION 07

KEYPLAN