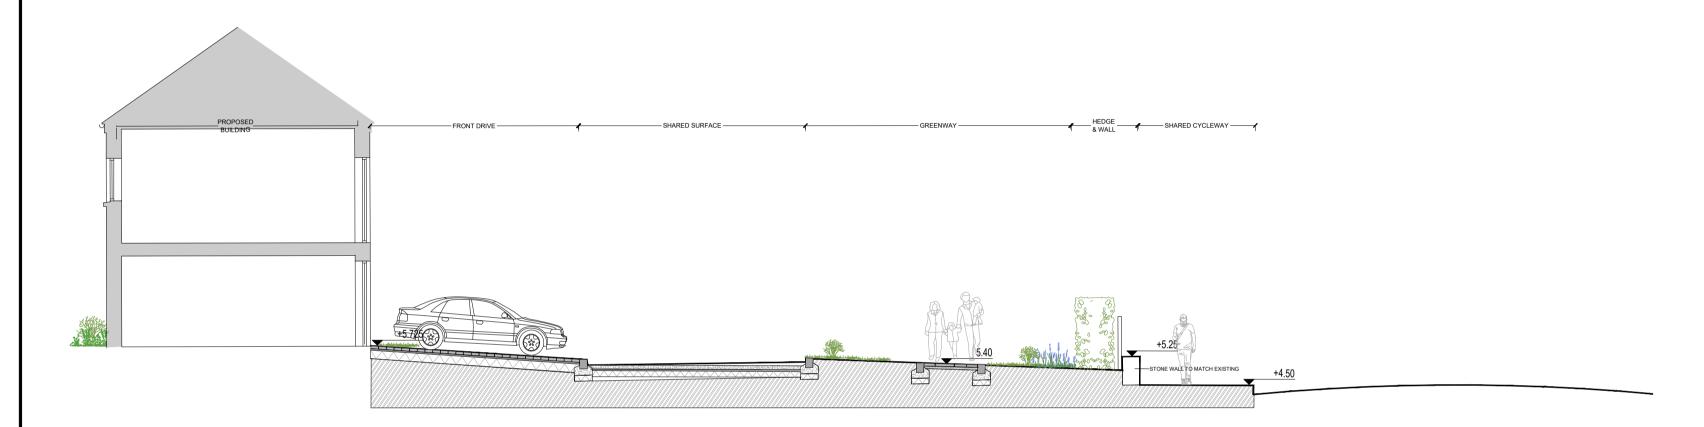

FENCE WILD BUFFER ZONE SMARED SURFACE

DRIVEWAY

PROPOSED

SUILDING

ROUNDING

ROUNDIN

SECTION 06 SECTION 07

KEYPLAN