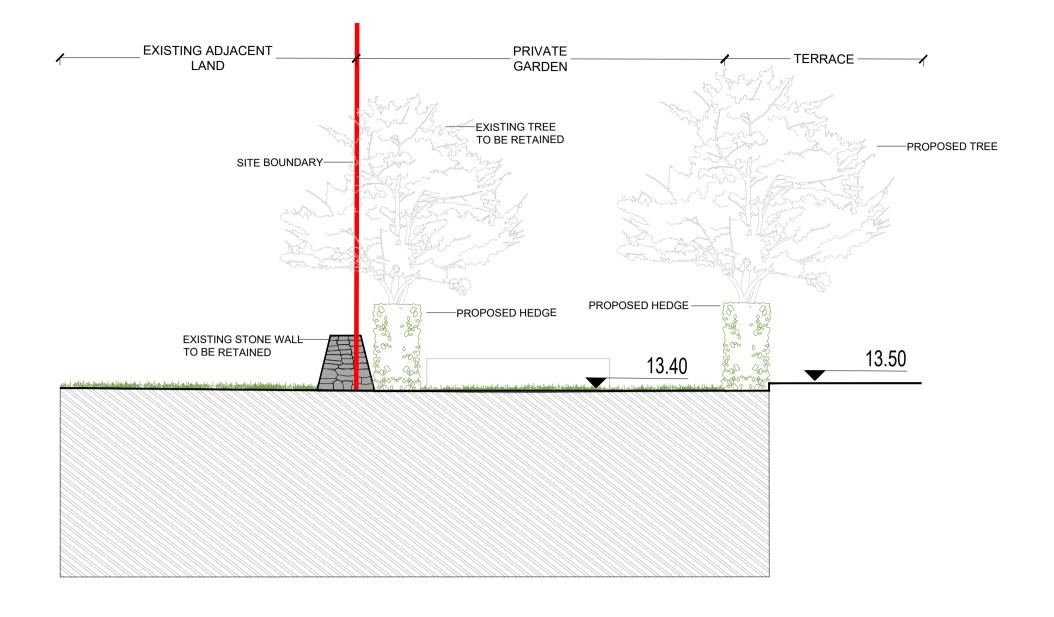

SCALE: 1:100

KEYPLAN

W1 BOUNDARY SECTION W1
SCALE: 1:100

W2 BOUNDARY SECTION W2
SCALE: 1:100

S1 BOUNDARY SECTION S1
SCALE: 1:100

S2 BOUNDARY SECTION S2
SCALE: 1:100