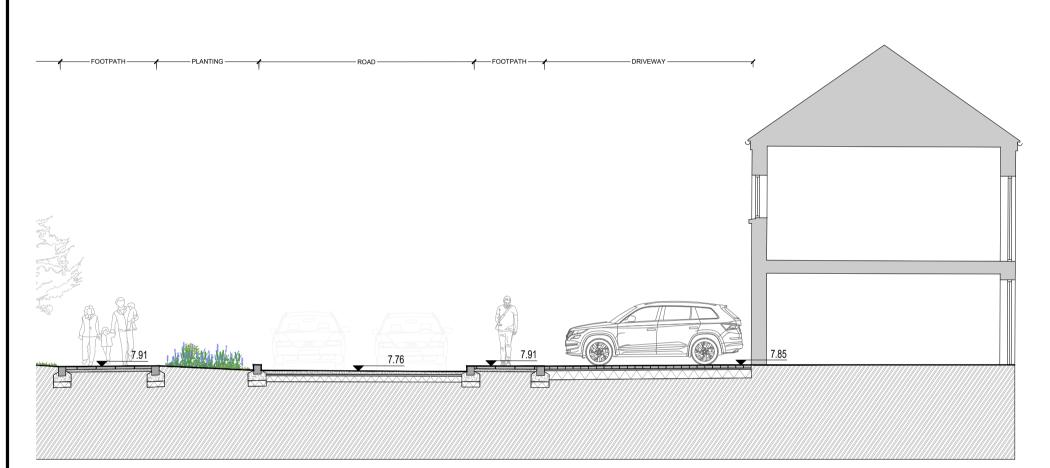

FENCE WILD BUFFER ZONE SMARED SURFACE

DRIVEWAY

PROPOSED

SUILDING

ROUNDING

ROUNDIN

SECTION 06 SECTION 07

KEYPLAN