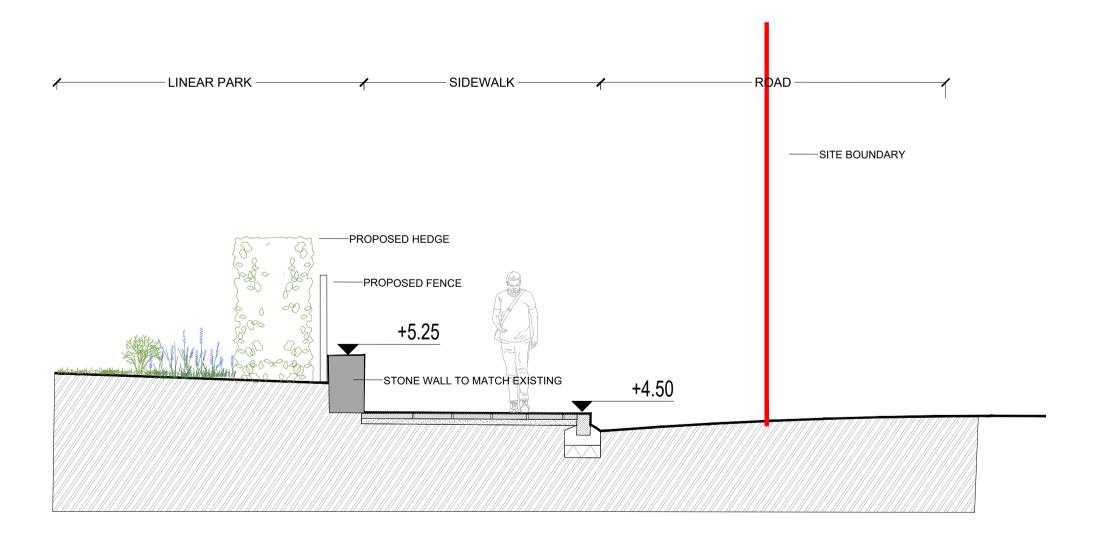

SCALE: 1:100

KEYPLAN

W1 BOUNDARY SECTION W1
SCALE: 1:100

W2 BOUNDARY SECTION W2
SCALE: 1:100

S1 BOUNDARY SECTION S1
SCALE: 1:100

S2 BOUNDARY SECTION S2
SCALE: 1:100