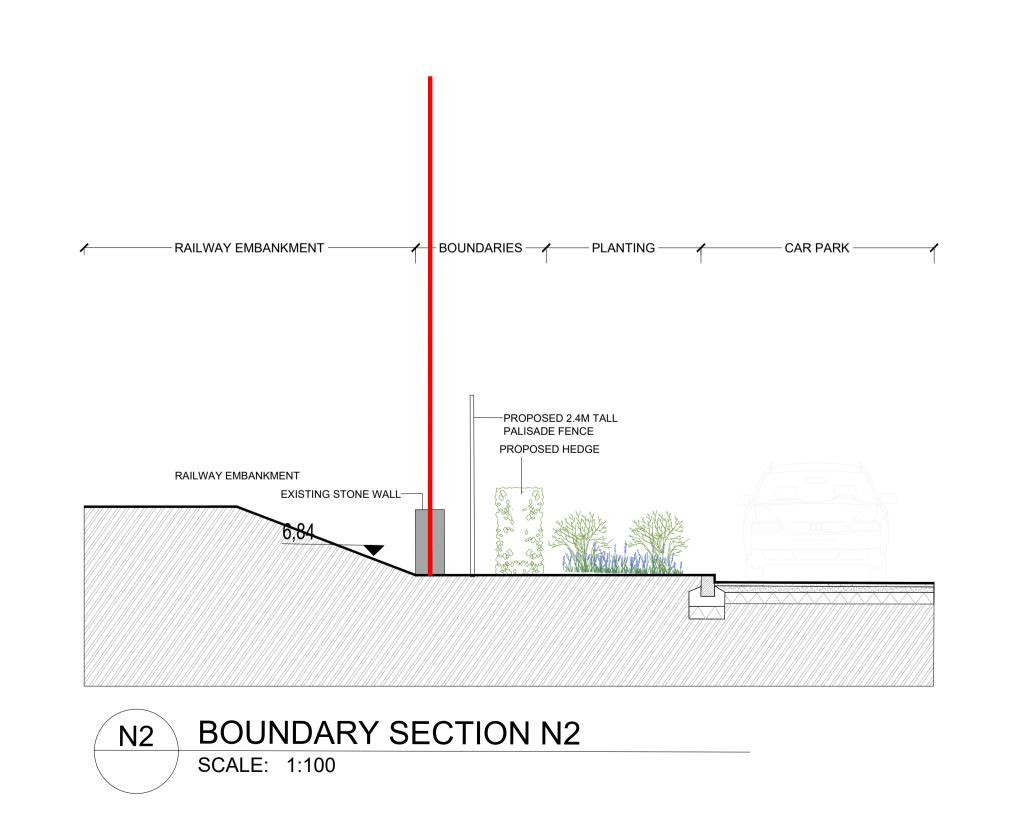

SCALE: 1:100

KEYPLAN

W1 BOUNDARY SECTION W1
SCALE: 1:100

W2 BOUNDARY SECTION W2
SCALE: 1:100

S1 BOUNDARY SECTION S1
SCALE: 1:100

S2 BOUNDARY SECTION S2
SCALE: 1:100