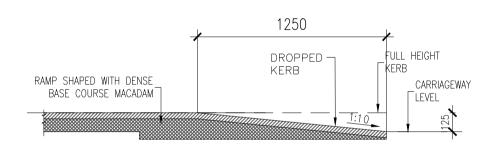

TYPICAL RAMP DETAIL N.T.S

| NOTES                                                                                                                                                                                                                                                                                             |                                                                                                                                                                                                                                                                           |                                                                                                                                                                                                            |    |  |
|---------------------------------------------------------------------------------------------------------------------------------------------------------------------------------------------------------------------------------------------------------------------------------------------------|---------------------------------------------------------------------------------------------------------------------------------------------------------------------------------------------------------------------------------------------------------------------------|------------------------------------------------------------------------------------------------------------------------------------------------------------------------------------------------------------|----|--|
| 1.                                                                                                                                                                                                                                                                                                | TRANSMITTED<br>RETRIEVAL SY<br>WRITTEN PERI<br>HOLDER, EXCE                                                                                                                                                                                                               | HIS DRAWING MAY BE REPRODUCED OR<br>IN ANY FORM OR STORED IN ANY<br>STEM OF ANY NATURE WITHOUT THE<br>MISSION OF AKM DESIGN AS COPYRIGHT<br>PT AS AGREED FOR USE ON THE<br>WHICH THE DRAWING IS ORIGINALLY |    |  |
| 2.                                                                                                                                                                                                                                                                                                | THIS DRAWING SHALL BE READ IN CONJUNCTION WITH<br>ALL RELEVANT ENGINEERS, ARCHITECTS AND<br>SPECIALISTS DRAWINGS AND SPECIFICATION.                                                                                                                                       |                                                                                                                                                                                                            |    |  |
| 3.                                                                                                                                                                                                                                                                                                | ALL DIMENSIONS ARE IN mm UNLESS OTHERWISE<br>NOTED.                                                                                                                                                                                                                       |                                                                                                                                                                                                            |    |  |
| 4.<br>5.                                                                                                                                                                                                                                                                                          |                                                                                                                                                                                                                                                                           | TOR SHALL CHECK ALL DIMENSIONS                                                                                                                                                                             |    |  |
|                                                                                                                                                                                                                                                                                                   | DISCREPANCIE<br>IN WRITING.                                                                                                                                                                                                                                               | MENCEMENT OF CONSTRUCTION.<br>S SHALL BE REPORTED TO THIS OFFICE                                                                                                                                           | •  |  |
| 6.                                                                                                                                                                                                                                                                                                | ALL WORKS TO BE CONSTRUCTED IN ACCORDANCE<br>WITH THE NRA SPECIFICATION FOR ROAD WORKS<br>UNLESS OVERRIDDEN BY LOCAL AUTHORITY<br>STANDARDS.                                                                                                                              |                                                                                                                                                                                                            |    |  |
| 7.                                                                                                                                                                                                                                                                                                | CLOSE GRADED SURFACE COURSE MACADAM SHALL<br>COMPLY WITH THE REQUIREMENTS OF CLAUSE 912 OF<br>THE NRA'S "SPECIFICATION FOR ROAD WORKS" AND<br>SHALL SATISFY THE REQUIREMENTS OF TABLE 9/2. IT<br>SHALL BE LAID & COMPACTED IN ACCORDANCE WITH<br>CLAUSE 901 & CLAUSE 702. |                                                                                                                                                                                                            |    |  |
| 8.                                                                                                                                                                                                                                                                                                | COMPLY WITH<br>THE NRA'S "SP<br>SATISFY THE F                                                                                                                                                                                                                             | IN MACADAM BINDER COURSE SHALL<br>THE REQUIREMENTS OF CLAUSE 906 OF<br>ECIFICATION FOR ROAD WORKS" & SHA<br>EQUIREMENTS OF TABLE 9/1. IT SHALL<br>PACTED IN ACCORDANCE WITH CLAUSE<br>702.                 | LL |  |
| 9.                                                                                                                                                                                                                                                                                                | SUB-BASE MATERIAL SHALL COMPLY WITH CLAUSE 808<br>GRANULAR MATERIAL TYPE B OF NRA'S SPECIFICATION<br>FOR ROAD WORKS (SRW) & SHALL SATISFY THE<br>REQUIREMENTS OF TABLE 8/4 & 8/2.                                                                                         |                                                                                                                                                                                                            |    |  |
| 10.                                                                                                                                                                                                                                                                                               | SUB FORMATION & CAPPING MATERIAL SHALL COMPLY<br>WITH CLAUSE 613 OF THE NRA'S SPECIFICATION FOR<br>ROAD WORKS & SHALL SATISFY THE REQUIREMENTS<br>OF TABLE 6/1 & 6/2.                                                                                                     |                                                                                                                                                                                                            |    |  |
| 11.                                                                                                                                                                                                                                                                                               | MEET THE FOL<br>WITH IS EN 132                                                                                                                                                                                                                                            |                                                                                                                                                                                                            |    |  |
|                                                                                                                                                                                                                                                                                                   | BS SIEVE SIZE<br>14<br>10<br>6.3<br>2.0<br>1.0                                                                                                                                                                                                                            | (mm) % BY MASS PASSING<br>100<br>98 - 100<br>80 - 99<br>0 - 20<br>0 - 5                                                                                                                                    |    |  |
| 12.                                                                                                                                                                                                                                                                                               | CRUSHED STO<br>MEET THE FOL                                                                                                                                                                                                                                               | NE WITH 4-20mm AGGREGATE SHALL<br>LOWING GRADING, IN ACCORDANCE                                                                                                                                            |    |  |
|                                                                                                                                                                                                                                                                                                   | WITH IS EN 132<br>BS SIEVE SIZE<br>40                                                                                                                                                                                                                                     |                                                                                                                                                                                                            |    |  |
|                                                                                                                                                                                                                                                                                                   | 31.5<br>20<br>10<br>4                                                                                                                                                                                                                                                     | 98 - 100<br>90 - 99<br>25 - 70<br>0 - 15                                                                                                                                                                   |    |  |
| 13.                                                                                                                                                                                                                                                                                               | 5 0 - 5<br>ALL WORKS SHALL BE COMPLETED IN ACCORDANCE<br>WITH THE REQUIREMENTS OF THE LOCAL AUTHORITY.                                                                                                                                                                    |                                                                                                                                                                                                            |    |  |
| 14.                                                                                                                                                                                                                                                                                               | <ol> <li>ALL GEOGRIDS TO BE LAID IN ACCORDANCE WITH<br/>MANUFACTURERS SPECIFICATIONS.</li> </ol>                                                                                                                                                                          |                                                                                                                                                                                                            |    |  |
|                                                                                                                                                                                                                                                                                                   |                                                                                                                                                                                                                                                                           |                                                                                                                                                                                                            |    |  |
| REV                                                                                                                                                                                                                                                                                               | / DATE                                                                                                                                                                                                                                                                    | DESCRIPTION                                                                                                                                                                                                |    |  |
|                                                                                                                                                                                                                                                                                                   |                                                                                                                                                                                                                                                                           | IFORMATION                                                                                                                                                                                                 |    |  |
| <b>COPYRIGHT RESERVED</b> - THIS DRAWING IS NOT TO BE USED FOR<br>ANY PURPOSE OTHER THAN THAT FOR WHICH IT HAS BEEN ISSUED<br>NOR IS IT TO BE COPIED WITHOUT WRITTEN PERMISSION OF<br>AKM CONSULTANTS LIMITED                                                                                     |                                                                                                                                                                                                                                                                           |                                                                                                                                                                                                            |    |  |
| PREPARED BY         AKM DESIGN         Chartered Consulting Engineers         Unit 6, Kingswood Business Centre,         Citywest Business Campus, Dublin 24         T: +353 1 479 6234 E: info@akmdesign.ie         Structural I Civil I Building I Development Consultants I Sustainable Design |                                                                                                                                                                                                                                                                           |                                                                                                                                                                                                            |    |  |
| MARSHALL YARDS DEVELOPMENT<br>COMPANY LTD.                                                                                                                                                                                                                                                        |                                                                                                                                                                                                                                                                           |                                                                                                                                                                                                            |    |  |
| Cartron Galway                                                                                                                                                                                                                                                                                    |                                                                                                                                                                                                                                                                           |                                                                                                                                                                                                            |    |  |
| drawing title<br>Roads Details Sheet 2 of 3                                                                                                                                                                                                                                                       |                                                                                                                                                                                                                                                                           |                                                                                                                                                                                                            |    |  |
|                                                                                                                                                                                                                                                                                                   |                                                                                                                                                                                                                                                                           | DRAWN: APPROVED:<br>DO CK                                                                                                                                                                                  |    |  |
| DOC                                                                                                                                                                                                                                                                                               | S SHOWN@ A                                                                                                                                                                                                                                                                | 04/24 04/24<br>STAGE:                                                                                                                                                                                      |    |  |
|                                                                                                                                                                                                                                                                                                   | JECT CODE:                                                                                                                                                                                                                                                                | SEQUENCE NUMBER: AKM JOB NUMBER                                                                                                                                                                            | २: |  |
| DEP                                                                                                                                                                                                                                                                                               | 23011<br>ARTMENT CODE:                                                                                                                                                                                                                                                    | 520002   23011     ROLES CODE:   DOCUMENT CODE                                                                                                                                                             | :  |  |
| ORG                                                                                                                                                                                                                                                                                               | E<br>ANISATION CODE:<br>AKM                                                                                                                                                                                                                                               | COI DR<br>LEVELS & LOCATION CODE: REVISION:<br>XX 00                                                                                                                                                       | _  |  |
|                                                                                                                                                                                                                                                                                                   | ANT                                                                                                                                                                                                                                                                       |                                                                                                                                                                                                            |    |  |