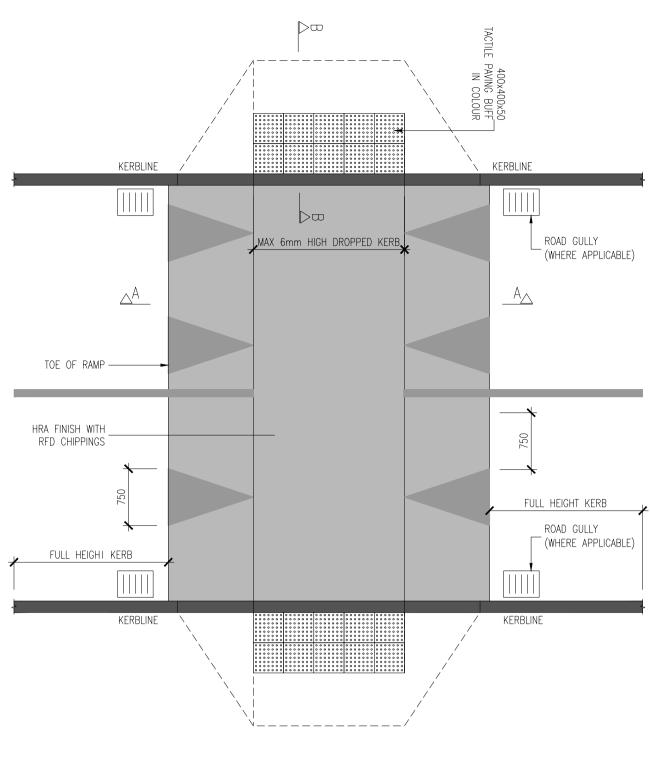

TYPICAL RAMP DETAIL N.T.S

| NOTES                                                                                                                                                                                                                                                                                             |                                                                                                                                                                                                                                                                           |                                                                                                                                                                                                            |    |  |
|---------------------------------------------------------------------------------------------------------------------------------------------------------------------------------------------------------------------------------------------------------------------------------------------------|---------------------------------------------------------------------------------------------------------------------------------------------------------------------------------------------------------------------------------------------------------------------------|------------------------------------------------------------------------------------------------------------------------------------------------------------------------------------------------------------|----|--|
| 1.                                                                                                                                                                                                                                                                                                | TRANSMITTED<br>RETRIEVAL SY<br>WRITTEN PERI<br>HOLDER, EXCE                                                                                                                                                                                                               | HIS DRAWING MAY BE REPRODUCED OR<br>IN ANY FORM OR STORED IN ANY<br>STEM OF ANY NATURE WITHOUT THE<br>MISSION OF AKM DESIGN AS COPYRIGHT<br>PT AS AGREED FOR USE ON THE<br>WHICH THE DRAWING IS ORIGINALLY |    |  |
| 2.                                                                                                                                                                                                                                                                                                | THIS DRAWING SHALL BE READ IN CONJUNCTION WITH<br>ALL RELEVANT ENGINEERS, ARCHITECTS AND<br>SPECIALISTS DRAWINGS AND SPECIFICATION.                                                                                                                                       |                                                                                                                                                                                                            |    |  |
| 3.                                                                                                                                                                                                                                                                                                | ALL DIMENSIONS ARE IN mm UNLESS OTHERWISE<br>NOTED.                                                                                                                                                                                                                       |                                                                                                                                                                                                            |    |  |
| 4.<br>5.                                                                                                                                                                                                                                                                                          |                                                                                                                                                                                                                                                                           | TOR SHALL CHECK ALL DIMENSIONS                                                                                                                                                                             |    |  |
|                                                                                                                                                                                                                                                                                                   | DISCREPANCIE<br>IN WRITING.                                                                                                                                                                                                                                               | MENCEMENT OF CONSTRUCTION.<br>S SHALL BE REPORTED TO THIS OFFICE                                                                                                                                           | •  |  |
| 6.                                                                                                                                                                                                                                                                                                | ALL WORKS TO BE CONSTRUCTED IN ACCORDANCE<br>WITH THE NRA SPECIFICATION FOR ROAD WORKS<br>UNLESS OVERRIDDEN BY LOCAL AUTHORITY<br>STANDARDS.                                                                                                                              |                                                                                                                                                                                                            |    |  |
| 7.                                                                                                                                                                                                                                                                                                | CLOSE GRADED SURFACE COURSE MACADAM SHALL<br>COMPLY WITH THE REQUIREMENTS OF CLAUSE 912 OF<br>THE NRA'S "SPECIFICATION FOR ROAD WORKS" AND<br>SHALL SATISFY THE REQUIREMENTS OF TABLE 9/2. IT<br>SHALL BE LAID & COMPACTED IN ACCORDANCE WITH<br>CLAUSE 901 & CLAUSE 702. |                                                                                                                                                                                                            |    |  |
| 8.                                                                                                                                                                                                                                                                                                | COMPLY WITH<br>THE NRA'S "SP<br>SATISFY THE F                                                                                                                                                                                                                             | IN MACADAM BINDER COURSE SHALL<br>THE REQUIREMENTS OF CLAUSE 906 OF<br>ECIFICATION FOR ROAD WORKS" & SHA<br>EQUIREMENTS OF TABLE 9/1. IT SHALL<br>PACTED IN ACCORDANCE WITH CLAUSE<br>702.                 | LL |  |
| 9.                                                                                                                                                                                                                                                                                                | SUB-BASE MATERIAL SHALL COMPLY WITH CLAUSE 808<br>GRANULAR MATERIAL TYPE B OF NRA'S SPECIFICATION<br>FOR ROAD WORKS (SRW) & SHALL SATISFY THE<br>REQUIREMENTS OF TABLE 8/4 & 8/2.                                                                                         |                                                                                                                                                                                                            |    |  |
| 10.                                                                                                                                                                                                                                                                                               | SUB FORMATION & CAPPING MATERIAL SHALL COMPLY<br>WITH CLAUSE 613 OF THE NRA'S SPECIFICATION FOR<br>ROAD WORKS & SHALL SATISFY THE REQUIREMENTS<br>OF TABLE 6/1 & 6/2.                                                                                                     |                                                                                                                                                                                                            |    |  |
| 11.                                                                                                                                                                                                                                                                                               | MEET THE FOL<br>WITH IS EN 132                                                                                                                                                                                                                                            |                                                                                                                                                                                                            |    |  |
|                                                                                                                                                                                                                                                                                                   | BS SIEVE SIZE<br>14<br>10<br>6.3<br>2.0<br>1.0                                                                                                                                                                                                                            | (mm) % BY MASS PASSING<br>100<br>98 - 100<br>80 - 99<br>0 - 20<br>0 - 5                                                                                                                                    |    |  |
| 12.                                                                                                                                                                                                                                                                                               | CRUSHED STO<br>MEET THE FOL                                                                                                                                                                                                                                               | NE WITH 4-20mm AGGREGATE SHALL<br>LOWING GRADING, IN ACCORDANCE                                                                                                                                            |    |  |
|                                                                                                                                                                                                                                                                                                   | WITH IS EN 132<br>BS SIEVE SIZE<br>40                                                                                                                                                                                                                                     |                                                                                                                                                                                                            |    |  |
|                                                                                                                                                                                                                                                                                                   | 31.5<br>20<br>10<br>4                                                                                                                                                                                                                                                     | 98 - 100<br>90 - 99<br>25 - 70<br>0 - 15                                                                                                                                                                   |    |  |
| 13.                                                                                                                                                                                                                                                                                               | 5 0 - 5<br>ALL WORKS SHALL BE COMPLETED IN ACCORDANCE<br>WITH THE REQUIREMENTS OF THE LOCAL AUTHORITY.                                                                                                                                                                    |                                                                                                                                                                                                            |    |  |
| 14.                                                                                                                                                                                                                                                                                               | <ol> <li>ALL GEOGRIDS TO BE LAID IN ACCORDANCE WITH<br/>MANUFACTURERS SPECIFICATIONS.</li> </ol>                                                                                                                                                                          |                                                                                                                                                                                                            |    |  |
|                                                                                                                                                                                                                                                                                                   |                                                                                                                                                                                                                                                                           |                                                                                                                                                                                                            |    |  |
| REV                                                                                                                                                                                                                                                                                               | / DATE                                                                                                                                                                                                                                                                    | DESCRIPTION                                                                                                                                                                                                |    |  |
|                                                                                                                                                                                                                                                                                                   |                                                                                                                                                                                                                                                                           | IFORMATION                                                                                                                                                                                                 |    |  |
| <b>COPYRIGHT RESERVED</b> - THIS DRAWING IS NOT TO BE USED FOR<br>ANY PURPOSE OTHER THAN THAT FOR WHICH IT HAS BEEN ISSUED<br>NOR IS IT TO BE COPIED WITHOUT WRITTEN PERMISSION OF<br>AKM CONSULTANTS LIMITED                                                                                     |                                                                                                                                                                                                                                                                           |                                                                                                                                                                                                            |    |  |
| PREPARED BY         AKM DESIGN         Chartered Consulting Engineers         Unit 6, Kingswood Business Centre,         Citywest Business Campus, Dublin 24         T: +353 1 479 6234 E: info@akmdesign.ie         Structural I Civil I Building I Development Consultants I Sustainable Design |                                                                                                                                                                                                                                                                           |                                                                                                                                                                                                            |    |  |
| MARSHALL YARDS DEVELOPMENT<br>COMPANY LTD.                                                                                                                                                                                                                                                        |                                                                                                                                                                                                                                                                           |                                                                                                                                                                                                            |    |  |
| Cartron Galway                                                                                                                                                                                                                                                                                    |                                                                                                                                                                                                                                                                           |                                                                                                                                                                                                            |    |  |
| drawing title<br>Roads Details Sheet 2 of 3                                                                                                                                                                                                                                                       |                                                                                                                                                                                                                                                                           |                                                                                                                                                                                                            |    |  |
|                                                                                                                                                                                                                                                                                                   |                                                                                                                                                                                                                                                                           | DRAWN: APPROVED:<br>DO CK                                                                                                                                                                                  |    |  |
| DOC                                                                                                                                                                                                                                                                                               | S SHOWN@ A                                                                                                                                                                                                                                                                | 04/24 04/24<br>STAGE:                                                                                                                                                                                      |    |  |
|                                                                                                                                                                                                                                                                                                   | JECT CODE:                                                                                                                                                                                                                                                                | SEQUENCE NUMBER: AKM JOB NUMBER                                                                                                                                                                            | २: |  |
| DEP                                                                                                                                                                                                                                                                                               | 23011<br>ARTMENT CODE:                                                                                                                                                                                                                                                    | 520002   23011     ROLES CODE:   DOCUMENT CODE                                                                                                                                                             | :  |  |
| ORG                                                                                                                                                                                                                                                                                               | E<br>ANISATION CODE:<br>AKM                                                                                                                                                                                                                                               | COI DR<br>LEVELS & LOCATION CODE: REVISION:<br>XX 00                                                                                                                                                       | _  |  |
|                                                                                                                                                                                                                                                                                                   | ANT                                                                                                                                                                                                                                                                       |                                                                                                                                                                                                            |    |  |