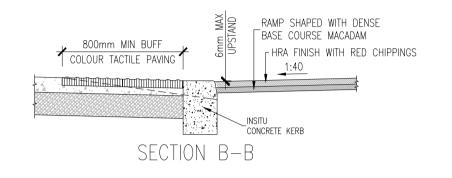

TYPICAL RAMP DETAIL N.T.S

| NOTES                                                                                                                                                                                                                                                                                             |                                                                                                                                                                                                                                                                           |                                                                                                                                                                                                            |    |  |
|---------------------------------------------------------------------------------------------------------------------------------------------------------------------------------------------------------------------------------------------------------------------------------------------------|---------------------------------------------------------------------------------------------------------------------------------------------------------------------------------------------------------------------------------------------------------------------------|------------------------------------------------------------------------------------------------------------------------------------------------------------------------------------------------------------|----|--|
| 1.                                                                                                                                                                                                                                                                                                | TRANSMITTED<br>RETRIEVAL SY<br>WRITTEN PERI<br>HOLDER, EXCE                                                                                                                                                                                                               | HIS DRAWING MAY BE REPRODUCED OR<br>IN ANY FORM OR STORED IN ANY<br>STEM OF ANY NATURE WITHOUT THE<br>MISSION OF AKM DESIGN AS COPYRIGHT<br>PT AS AGREED FOR USE ON THE<br>WHICH THE DRAWING IS ORIGINALLY |    |  |
| 2.                                                                                                                                                                                                                                                                                                | THIS DRAWING SHALL BE READ IN CONJUNCTION WITH<br>ALL RELEVANT ENGINEERS, ARCHITECTS AND<br>SPECIALISTS DRAWINGS AND SPECIFICATION.                                                                                                                                       |                                                                                                                                                                                                            |    |  |
| 3.                                                                                                                                                                                                                                                                                                | ALL DIMENSIONS ARE IN mm UNLESS OTHERWISE<br>NOTED.                                                                                                                                                                                                                       |                                                                                                                                                                                                            |    |  |
| 4.<br>5.                                                                                                                                                                                                                                                                                          |                                                                                                                                                                                                                                                                           | TOR SHALL CHECK ALL DIMENSIONS                                                                                                                                                                             |    |  |
|                                                                                                                                                                                                                                                                                                   | DISCREPANCIE<br>IN WRITING.                                                                                                                                                                                                                                               | MENCEMENT OF CONSTRUCTION.<br>S SHALL BE REPORTED TO THIS OFFICE                                                                                                                                           | •  |  |
| 6.                                                                                                                                                                                                                                                                                                | ALL WORKS TO BE CONSTRUCTED IN ACCORDANCE<br>WITH THE NRA SPECIFICATION FOR ROAD WORKS<br>UNLESS OVERRIDDEN BY LOCAL AUTHORITY<br>STANDARDS.                                                                                                                              |                                                                                                                                                                                                            |    |  |
| 7.                                                                                                                                                                                                                                                                                                | CLOSE GRADED SURFACE COURSE MACADAM SHALL<br>COMPLY WITH THE REQUIREMENTS OF CLAUSE 912 OF<br>THE NRA'S "SPECIFICATION FOR ROAD WORKS" AND<br>SHALL SATISFY THE REQUIREMENTS OF TABLE 9/2. IT<br>SHALL BE LAID & COMPACTED IN ACCORDANCE WITH<br>CLAUSE 901 & CLAUSE 702. |                                                                                                                                                                                                            |    |  |
| 8.                                                                                                                                                                                                                                                                                                | COMPLY WITH<br>THE NRA'S "SP<br>SATISFY THE F                                                                                                                                                                                                                             | IN MACADAM BINDER COURSE SHALL<br>THE REQUIREMENTS OF CLAUSE 906 OF<br>ECIFICATION FOR ROAD WORKS" & SHA<br>EQUIREMENTS OF TABLE 9/1. IT SHALL<br>PACTED IN ACCORDANCE WITH CLAUSE<br>702.                 | LL |  |
| 9.                                                                                                                                                                                                                                                                                                | SUB-BASE MATERIAL SHALL COMPLY WITH CLAUSE 808<br>GRANULAR MATERIAL TYPE B OF NRA'S SPECIFICATION<br>FOR ROAD WORKS (SRW) & SHALL SATISFY THE<br>REQUIREMENTS OF TABLE 8/4 & 8/2.                                                                                         |                                                                                                                                                                                                            |    |  |
| 10.                                                                                                                                                                                                                                                                                               | SUB FORMATION & CAPPING MATERIAL SHALL COMPLY<br>WITH CLAUSE 613 OF THE NRA'S SPECIFICATION FOR<br>ROAD WORKS & SHALL SATISFY THE REQUIREMENTS<br>OF TABLE 6/1 & 6/2.                                                                                                     |                                                                                                                                                                                                            |    |  |
| 11.                                                                                                                                                                                                                                                                                               | MEET THE FOL<br>WITH IS EN 132                                                                                                                                                                                                                                            |                                                                                                                                                                                                            |    |  |
|                                                                                                                                                                                                                                                                                                   | BS SIEVE SIZE<br>14<br>10<br>6.3<br>2.0<br>1.0                                                                                                                                                                                                                            | (mm) % BY MASS PASSING<br>100<br>98 - 100<br>80 - 99<br>0 - 20<br>0 - 5                                                                                                                                    |    |  |
| 12.                                                                                                                                                                                                                                                                                               | CRUSHED STO<br>MEET THE FOL                                                                                                                                                                                                                                               | NE WITH 4-20mm AGGREGATE SHALL<br>LOWING GRADING, IN ACCORDANCE                                                                                                                                            |    |  |
|                                                                                                                                                                                                                                                                                                   | WITH IS EN 132<br>BS SIEVE SIZE<br>40                                                                                                                                                                                                                                     |                                                                                                                                                                                                            |    |  |
|                                                                                                                                                                                                                                                                                                   | 31.5<br>20<br>10<br>4                                                                                                                                                                                                                                                     | 98 - 100<br>90 - 99<br>25 - 70<br>0 - 15                                                                                                                                                                   |    |  |
| 13.                                                                                                                                                                                                                                                                                               | 5 0 - 5<br>ALL WORKS SHALL BE COMPLETED IN ACCORDANCE<br>WITH THE REQUIREMENTS OF THE LOCAL AUTHORITY.                                                                                                                                                                    |                                                                                                                                                                                                            |    |  |
| 14.                                                                                                                                                                                                                                                                                               | <ol> <li>ALL GEOGRIDS TO BE LAID IN ACCORDANCE WITH<br/>MANUFACTURERS SPECIFICATIONS.</li> </ol>                                                                                                                                                                          |                                                                                                                                                                                                            |    |  |
|                                                                                                                                                                                                                                                                                                   |                                                                                                                                                                                                                                                                           |                                                                                                                                                                                                            |    |  |
| REV                                                                                                                                                                                                                                                                                               | / DATE                                                                                                                                                                                                                                                                    | DESCRIPTION                                                                                                                                                                                                |    |  |
|                                                                                                                                                                                                                                                                                                   |                                                                                                                                                                                                                                                                           | IFORMATION                                                                                                                                                                                                 |    |  |
| <b>COPYRIGHT RESERVED</b> - THIS DRAWING IS NOT TO BE USED FOR<br>ANY PURPOSE OTHER THAN THAT FOR WHICH IT HAS BEEN ISSUED<br>NOR IS IT TO BE COPIED WITHOUT WRITTEN PERMISSION OF<br>AKM CONSULTANTS LIMITED                                                                                     |                                                                                                                                                                                                                                                                           |                                                                                                                                                                                                            |    |  |
| PREPARED BY         AKM DESIGN         Chartered Consulting Engineers         Unit 6, Kingswood Business Centre,         Citywest Business Campus, Dublin 24         T: +353 1 479 6234 E: info@akmdesign.ie         Structural I Civil I Building I Development Consultants I Sustainable Design |                                                                                                                                                                                                                                                                           |                                                                                                                                                                                                            |    |  |
| MARSHALL YARDS DEVELOPMENT<br>COMPANY LTD.                                                                                                                                                                                                                                                        |                                                                                                                                                                                                                                                                           |                                                                                                                                                                                                            |    |  |
| Cartron Galway                                                                                                                                                                                                                                                                                    |                                                                                                                                                                                                                                                                           |                                                                                                                                                                                                            |    |  |
| drawing title<br>Roads Details Sheet 2 of 3                                                                                                                                                                                                                                                       |                                                                                                                                                                                                                                                                           |                                                                                                                                                                                                            |    |  |
|                                                                                                                                                                                                                                                                                                   |                                                                                                                                                                                                                                                                           | DRAWN: APPROVED:<br>DO CK                                                                                                                                                                                  |    |  |
| DOC                                                                                                                                                                                                                                                                                               | S SHOWN@ A                                                                                                                                                                                                                                                                | 04/24 04/24<br>STAGE:                                                                                                                                                                                      |    |  |
|                                                                                                                                                                                                                                                                                                   | JECT CODE:                                                                                                                                                                                                                                                                | SEQUENCE NUMBER: AKM JOB NUMBER                                                                                                                                                                            | २: |  |
| DEP                                                                                                                                                                                                                                                                                               | 23011<br>ARTMENT CODE:                                                                                                                                                                                                                                                    | 520002   23011     ROLES CODE:   DOCUMENT CODE                                                                                                                                                             | :  |  |
| ORG                                                                                                                                                                                                                                                                                               | E<br>ANISATION CODE:<br>AKM                                                                                                                                                                                                                                               | COI DR<br>LEVELS & LOCATION CODE: REVISION:<br>XX 00                                                                                                                                                       | _  |  |
|                                                                                                                                                                                                                                                                                                   | ANT                                                                                                                                                                                                                                                                       |                                                                                                                                                                                                            |    |  |