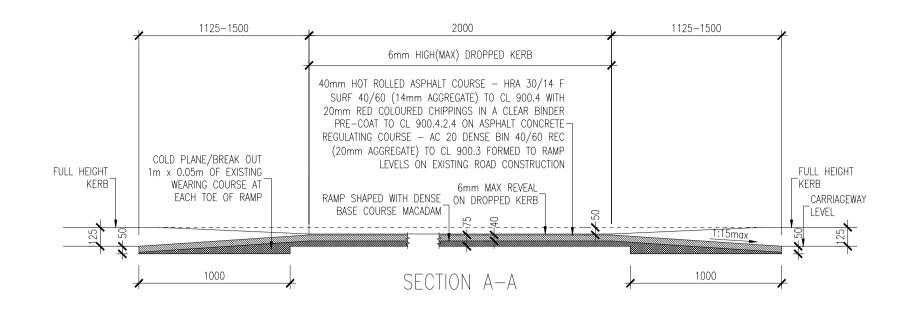

TYPICAL RAMP DETAIL N.T.S

| NOTES                                                                                                                                                                                                                                                                                             |                                                                                                                                                                                                                                                                           |                                                                                                                                                                                                            |    |  |
|---------------------------------------------------------------------------------------------------------------------------------------------------------------------------------------------------------------------------------------------------------------------------------------------------|---------------------------------------------------------------------------------------------------------------------------------------------------------------------------------------------------------------------------------------------------------------------------|------------------------------------------------------------------------------------------------------------------------------------------------------------------------------------------------------------|----|--|
| 1.                                                                                                                                                                                                                                                                                                | TRANSMITTED<br>RETRIEVAL SY<br>WRITTEN PERI<br>HOLDER, EXCE                                                                                                                                                                                                               | HIS DRAWING MAY BE REPRODUCED OR<br>IN ANY FORM OR STORED IN ANY<br>STEM OF ANY NATURE WITHOUT THE<br>MISSION OF AKM DESIGN AS COPYRIGHT<br>PT AS AGREED FOR USE ON THE<br>WHICH THE DRAWING IS ORIGINALLY |    |  |
| 2.                                                                                                                                                                                                                                                                                                | THIS DRAWING SHALL BE READ IN CONJUNCTION WITH<br>ALL RELEVANT ENGINEERS, ARCHITECTS AND<br>SPECIALISTS DRAWINGS AND SPECIFICATION.                                                                                                                                       |                                                                                                                                                                                                            |    |  |
| 3.                                                                                                                                                                                                                                                                                                | ALL DIMENSIONS ARE IN mm UNLESS OTHERWISE<br>NOTED.                                                                                                                                                                                                                       |                                                                                                                                                                                                            |    |  |
| 4.<br>5.                                                                                                                                                                                                                                                                                          |                                                                                                                                                                                                                                                                           | TOR SHALL CHECK ALL DIMENSIONS                                                                                                                                                                             |    |  |
|                                                                                                                                                                                                                                                                                                   | DISCREPANCIE<br>IN WRITING.                                                                                                                                                                                                                                               | MENCEMENT OF CONSTRUCTION.<br>S SHALL BE REPORTED TO THIS OFFICE                                                                                                                                           | •  |  |
| 6.                                                                                                                                                                                                                                                                                                | ALL WORKS TO BE CONSTRUCTED IN ACCORDANCE<br>WITH THE NRA SPECIFICATION FOR ROAD WORKS<br>UNLESS OVERRIDDEN BY LOCAL AUTHORITY<br>STANDARDS.                                                                                                                              |                                                                                                                                                                                                            |    |  |
| 7.                                                                                                                                                                                                                                                                                                | CLOSE GRADED SURFACE COURSE MACADAM SHALL<br>COMPLY WITH THE REQUIREMENTS OF CLAUSE 912 OF<br>THE NRA'S "SPECIFICATION FOR ROAD WORKS" AND<br>SHALL SATISFY THE REQUIREMENTS OF TABLE 9/2. IT<br>SHALL BE LAID & COMPACTED IN ACCORDANCE WITH<br>CLAUSE 901 & CLAUSE 702. |                                                                                                                                                                                                            |    |  |
| 8.                                                                                                                                                                                                                                                                                                | COMPLY WITH<br>THE NRA'S "SP<br>SATISFY THE F                                                                                                                                                                                                                             | IN MACADAM BINDER COURSE SHALL<br>THE REQUIREMENTS OF CLAUSE 906 OF<br>ECIFICATION FOR ROAD WORKS" & SHA<br>EQUIREMENTS OF TABLE 9/1. IT SHALL<br>PACTED IN ACCORDANCE WITH CLAUSE<br>702.                 | LL |  |
| 9.                                                                                                                                                                                                                                                                                                | SUB-BASE MATERIAL SHALL COMPLY WITH CLAUSE 808<br>GRANULAR MATERIAL TYPE B OF NRA'S SPECIFICATION<br>FOR ROAD WORKS (SRW) & SHALL SATISFY THE<br>REQUIREMENTS OF TABLE 8/4 & 8/2.                                                                                         |                                                                                                                                                                                                            |    |  |
| 10.                                                                                                                                                                                                                                                                                               | SUB FORMATION & CAPPING MATERIAL SHALL COMPLY<br>WITH CLAUSE 613 OF THE NRA'S SPECIFICATION FOR<br>ROAD WORKS & SHALL SATISFY THE REQUIREMENTS<br>OF TABLE 6/1 & 6/2.                                                                                                     |                                                                                                                                                                                                            |    |  |
| 11.                                                                                                                                                                                                                                                                                               | MEET THE FOL<br>WITH IS EN 132                                                                                                                                                                                                                                            |                                                                                                                                                                                                            |    |  |
|                                                                                                                                                                                                                                                                                                   | BS SIEVE SIZE<br>14<br>10<br>6.3<br>2.0<br>1.0                                                                                                                                                                                                                            | (mm) % BY MASS PASSING<br>100<br>98 - 100<br>80 - 99<br>0 - 20<br>0 - 5                                                                                                                                    |    |  |
| 12.                                                                                                                                                                                                                                                                                               | CRUSHED STO<br>MEET THE FOL                                                                                                                                                                                                                                               | NE WITH 4-20mm AGGREGATE SHALL<br>LOWING GRADING, IN ACCORDANCE                                                                                                                                            |    |  |
|                                                                                                                                                                                                                                                                                                   | WITH IS EN 132<br>BS SIEVE SIZE<br>40                                                                                                                                                                                                                                     |                                                                                                                                                                                                            |    |  |
|                                                                                                                                                                                                                                                                                                   | 31.5<br>20<br>10<br>4                                                                                                                                                                                                                                                     | 98 - 100<br>90 - 99<br>25 - 70<br>0 - 15                                                                                                                                                                   |    |  |
| 13.                                                                                                                                                                                                                                                                                               | 5 0 - 5<br>ALL WORKS SHALL BE COMPLETED IN ACCORDANCE<br>WITH THE REQUIREMENTS OF THE LOCAL AUTHORITY.                                                                                                                                                                    |                                                                                                                                                                                                            |    |  |
| 14.                                                                                                                                                                                                                                                                                               | <ol> <li>ALL GEOGRIDS TO BE LAID IN ACCORDANCE WITH<br/>MANUFACTURERS SPECIFICATIONS.</li> </ol>                                                                                                                                                                          |                                                                                                                                                                                                            |    |  |
|                                                                                                                                                                                                                                                                                                   |                                                                                                                                                                                                                                                                           |                                                                                                                                                                                                            |    |  |
| REV                                                                                                                                                                                                                                                                                               | / DATE                                                                                                                                                                                                                                                                    | DESCRIPTION                                                                                                                                                                                                |    |  |
|                                                                                                                                                                                                                                                                                                   |                                                                                                                                                                                                                                                                           | IFORMATION                                                                                                                                                                                                 |    |  |
| <b>COPYRIGHT RESERVED</b> - THIS DRAWING IS NOT TO BE USED FOR<br>ANY PURPOSE OTHER THAN THAT FOR WHICH IT HAS BEEN ISSUED<br>NOR IS IT TO BE COPIED WITHOUT WRITTEN PERMISSION OF<br>AKM CONSULTANTS LIMITED                                                                                     |                                                                                                                                                                                                                                                                           |                                                                                                                                                                                                            |    |  |
| PREPARED BY         AKM DESIGN         Chartered Consulting Engineers         Unit 6, Kingswood Business Centre,         Citywest Business Campus, Dublin 24         T: +353 1 479 6234 E: info@akmdesign.ie         Structural I Civil I Building I Development Consultants I Sustainable Design |                                                                                                                                                                                                                                                                           |                                                                                                                                                                                                            |    |  |
| MARSHALL YARDS DEVELOPMENT<br>COMPANY LTD.                                                                                                                                                                                                                                                        |                                                                                                                                                                                                                                                                           |                                                                                                                                                                                                            |    |  |
| Cartron Galway                                                                                                                                                                                                                                                                                    |                                                                                                                                                                                                                                                                           |                                                                                                                                                                                                            |    |  |
| drawing title<br>Roads Details Sheet 2 of 3                                                                                                                                                                                                                                                       |                                                                                                                                                                                                                                                                           |                                                                                                                                                                                                            |    |  |
|                                                                                                                                                                                                                                                                                                   |                                                                                                                                                                                                                                                                           | DRAWN: APPROVED:<br>DO CK                                                                                                                                                                                  |    |  |
| DOC                                                                                                                                                                                                                                                                                               | S SHOWN@ A                                                                                                                                                                                                                                                                | 04/24 04/24<br>STAGE:                                                                                                                                                                                      |    |  |
|                                                                                                                                                                                                                                                                                                   | JECT CODE:                                                                                                                                                                                                                                                                | SEQUENCE NUMBER: AKM JOB NUMBER                                                                                                                                                                            | २: |  |
| DEP                                                                                                                                                                                                                                                                                               | 23011<br>ARTMENT CODE:                                                                                                                                                                                                                                                    | 520002   23011     ROLES CODE:   DOCUMENT CODE                                                                                                                                                             | :  |  |
| ORG                                                                                                                                                                                                                                                                                               | E<br>ANISATION CODE:<br>AKM                                                                                                                                                                                                                                               | COI DR<br>LEVELS & LOCATION CODE: REVISION:<br>XX 00                                                                                                                                                       | _  |  |
|                                                                                                                                                                                                                                                                                                   | ANT                                                                                                                                                                                                                                                                       |                                                                                                                                                                                                            |    |  |