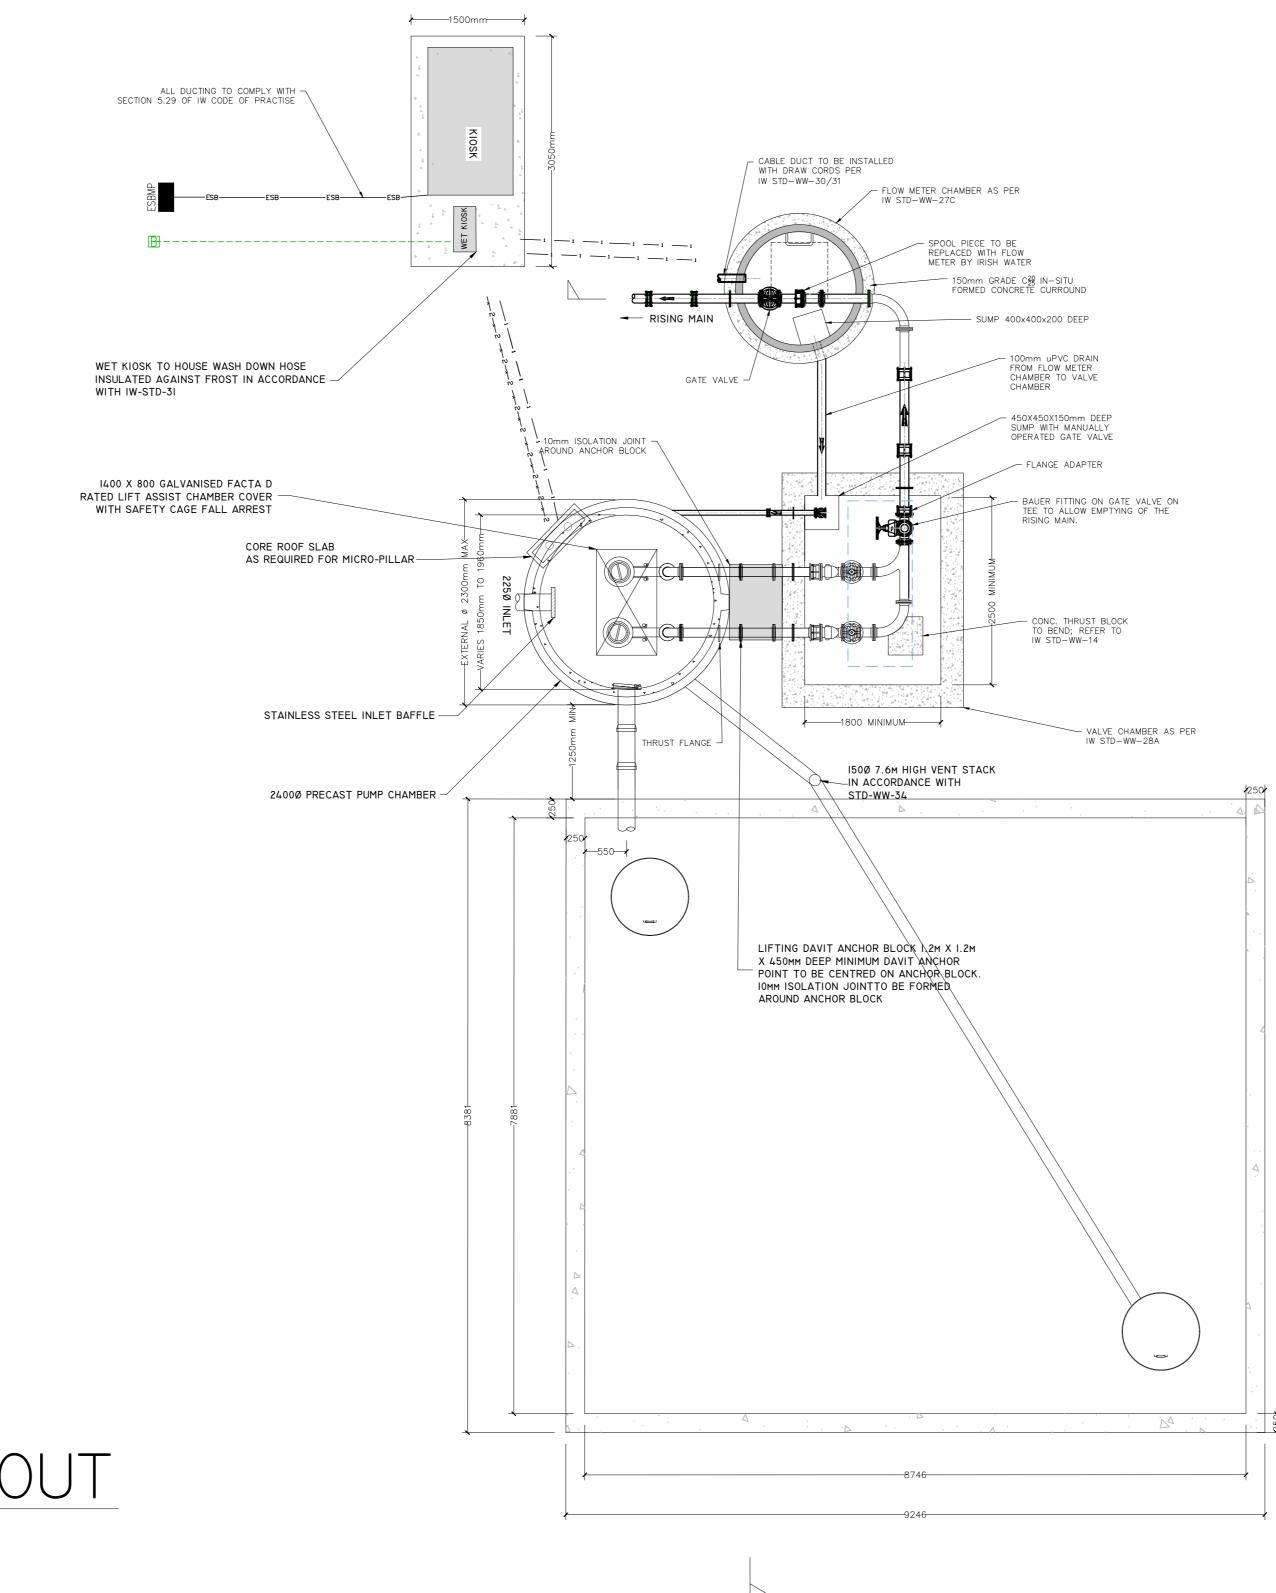

# PROPOSED FOUL PUMP STATION LAYOUT SCALE 1:50

\_\_\_\_\_1 \_\_\_\_1 \_\_\_\_1 \_\_\_\_1 \_\_\_\_1 \_\_\_\_1-WAY DUCT (100mm) -x-2-x-2-x-2-x-2-x-2- 2-WAY DUCT (100mm) ESBMF ESB MINI-PILLAR 25mm WATERMAIN CONNECTION B-----AND BOUNDARY BOX 250mm / 300mm C30/37 CONCRETE HARDSTANDING AREA REINFORCED WITH A393 MESH TOP AND BOTTOM. ON 150mm CL. 808 

<u>LEGEND</u>

1 No. MIN/3 No. MAX COURSES OF CLASS B SOLID ENGINEERING BRICKWORK SET IN M30 MORTAR TO IS EN 998 PRECAST CONCRETE MANHOLE RINGS ~ TO IS420 IN CONJUNCTION WITH IS EN 1917:2004 CABLE DUCTS TO BE INSTALLED WITH DRAW CORDS. SEE DRAWING STD-WW-30/31 E FLOW 75MM CONCRETE -BLINDING C12/15 C<sup>39</sup> REINFORCED CONCRETE BASE SLAB

SECTION VIEW scale 1:50

PLAN VIEW scale 1:50