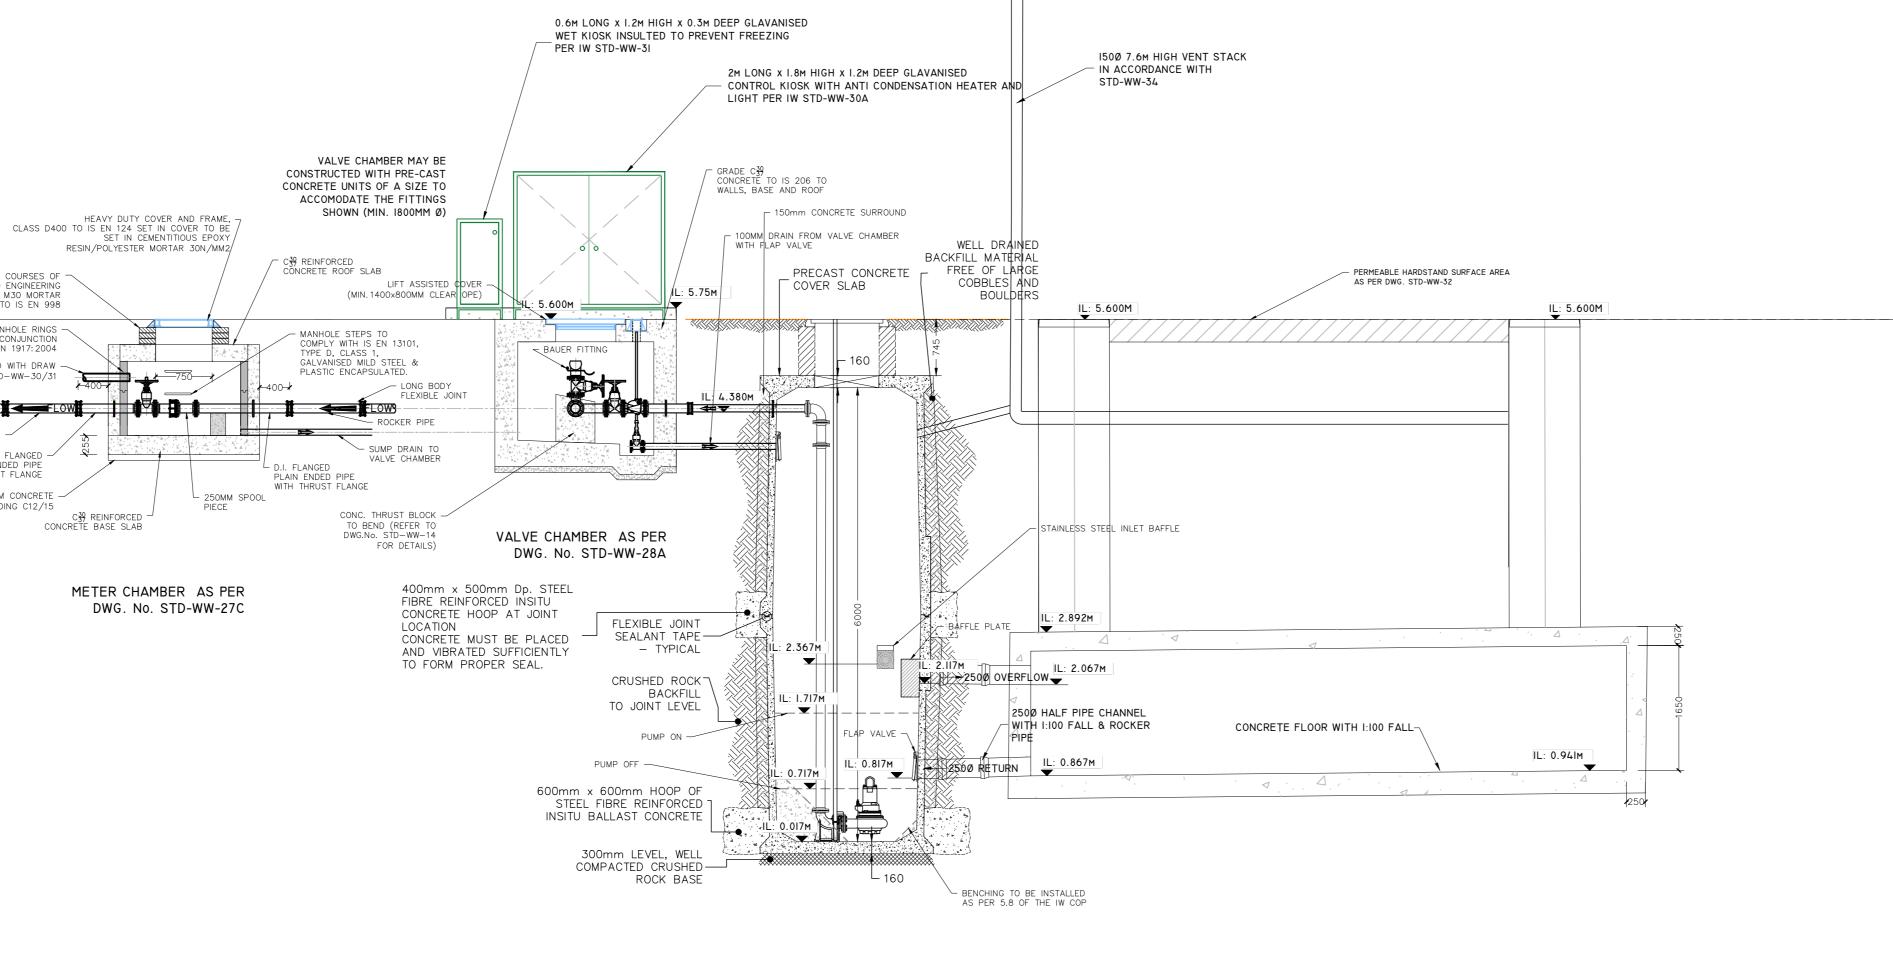

# PROPOSED FOUL PUMP STATION LAYOUT SCALE 1:50

\_\_\_\_\_1 \_\_\_\_1 \_\_\_\_1 \_\_\_\_1 \_\_\_\_1 \_\_\_\_1-WAY DUCT (100mm) -x-2-x-2-x-2-x-2-x-2- 2-WAY DUCT (100mm) ESBMF ESB MINI-PILLAR 25mm WATERMAIN CONNECTION B-----AND BOUNDARY BOX 250mm / 300mm C30/37 CONCRETE HARDSTANDING AREA REINFORCED WITH A393 MESH TOP AND BOTTOM. ON 150mm CL. 808 

<u>LEGEND</u>

1 No. MIN/3 No. MAX COURSES OF CLASS B SOLID ENGINEERING BRICKWORK SET IN M30 MORTAR TO IS EN 998 PRECAST CONCRETE MANHOLE RINGS ~ TO IS420 IN CONJUNCTION WITH IS EN 1917:2004 CABLE DUCTS TO BE INSTALLED WITH DRAW CORDS. SEE DRAWING STD-WW-30/31 E FLOW 75MM CONCRETE -BLINDING C12/15 C<sup>39</sup> REINFORCED CONCRETE BASE SLAB

SECTION VIEW scale 1:50

PLAN VIEW scale 1:50