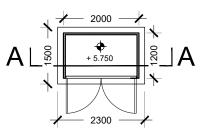

## **Control Kiosk**

Floor Plan

1:100 @ A3

Roof Plan

1:100 @ A3

- Refer to Code of Practice for Wastewater Infrastructure: Section 5.22
- Refer to Wastewater Infrastructure Standard Details: STD-WW-30A & STD-WW-31

05 Rear Elevation
1:100 @ A3

O6 Side Elevation
1:100 @ A3

O7 Section A-A

1:100 @ A3

08 Floor Plan
1:100 @ A3

09 Roof Plan
1:100 @ A3

Front Elevation
1:100 @ A3

Side Elevation
1:100 @ A3