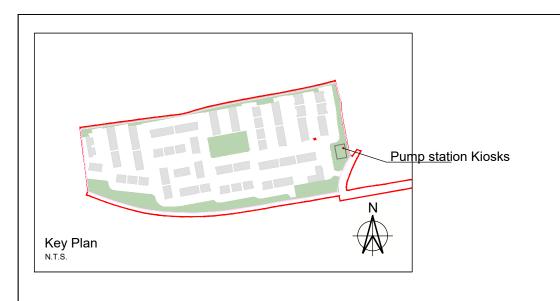

CLIEN

Marshall Yards Development Company Ltd.

PROJECT

Residential Development

Cartron, Oranmore, Co.Galway

DRAWING
Pump Station Kiosks

Plans, Sections and Elevations

 SCALE
 JOB NO.