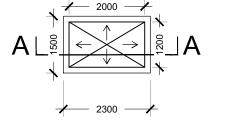

## **Control Kiosk**

Floor Plan

1:100 @ A3

Roof Plan

1:100 @ A3

- Refer to Code of Practice for Wastewater Infrastructure: Section 5.22
- Refer to Wastewater Infrastructure Standard Details: STD-WW-30A & STD-WW-31

05 Rear Elevation
1:100 @ A3

O6 Side Elevation
1:100 @ A3

O7 Section A-A

1:100 @ A3

08 Floor Plan
1:100 @ A3

09 Roof Plan
1:100 @ A3

Front Elevation
1:100 @ A3

Side Elevation
1:100 @ A3