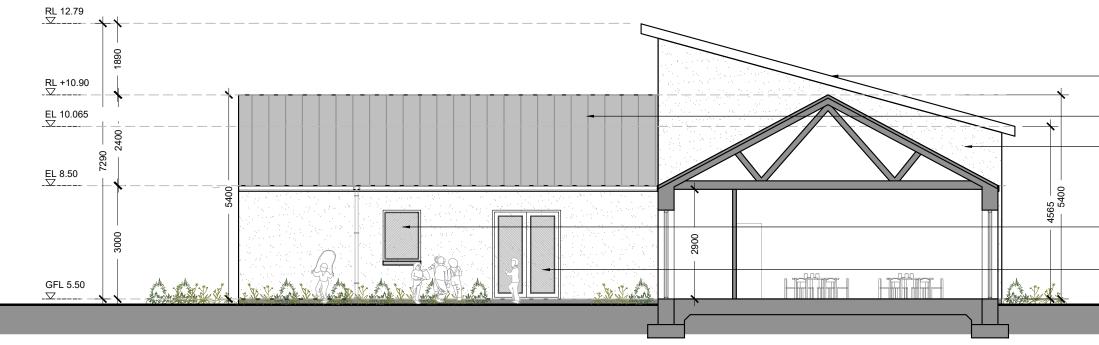

Section A-A/ Rear Elevation (West) 1:100 @ A3

(01)

GENERAL NOTES

1. COPYRIGHT RESERVED

- COPYRIGHT RESERVED
  Z. DO NOT SCALE DRAWING. USE FIGURED DIMENSIONS ONLY
  ALL DISCREPENCIES TO BE REPORTED TO ARCHITECT.
- 4. THE CONTRACTOR IS RESPONSIBLE FOR CHECKING ALL LEVELS AND DIMENSIONS.
- 5. ALL STRUCTURE TO BE TO STRUCTURAL ENGINEERS DETAILS. 6. ALL MECH & ELEC SERVICES TO SERVICES ENGINEERS DETAILS.
- 7. ALL PROPRIETARY ITEMS TO BE INSTALLED IN ACCORDANCE WITH MANUFACTURERS INSTRUCTIONS.
- 8. CONTRACTOR IS RESPONSIBLE FOR THE COORDINATION OF STRUCTURE FINISHES AND SERVICES.

- Selected metal roof system
- Selected metal roof system
- Selected white render finish
- Selected double glazed window system
- Selected double glazed door system

THE TREE HOUSE, 17 RICHVIEW OFFICE PARK CLONSKEAGH, D14 XR82, IRELAND T: (01) 6689888 E: info@jfa.ie W: www.jfa.ie

\_\_\_\_\_ CLIENT

[m]

20

Marshall Yards Development Company Ltd.

PROJECT Residential Development Cartron, Oranmore. Co Galway DRAWING Creche Section SCALE JOB NO. 1:100 @ A3 2326 DRAWN BY DATE DRAWING NUMBER PKL/IC 16.05.2024 REVISION CAR-ZZ-LZZ-DR-JFA-AR-P5009 DRAWING LOCATION w:\23 iob