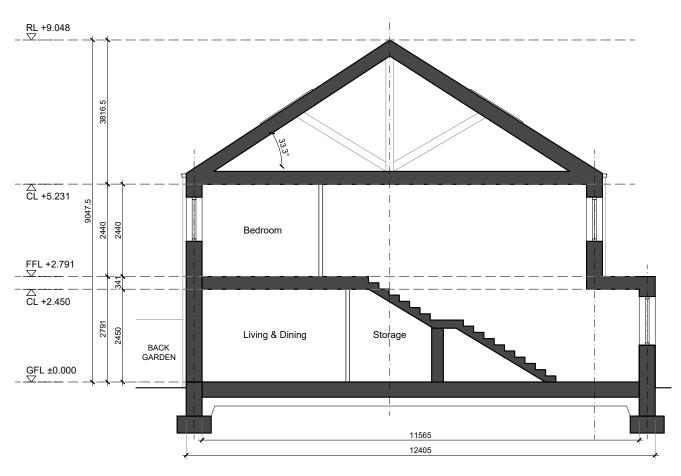

Cross Section A-A 1:100 @ A3

- COPYRIGHT RESERVED
- 2. DO NOT SCALE DRAWING. USE FIGURED D
- 3. ALL DISCREPENCIES TO BE REPORTED TO ARCHITECT
- THE CONTRACTOR IS RESPONSIBLE FOR CHECKING ALL LEVELS AND DIMENSIONS.
- 6. ALL MECH & ELEC SERVICES TO SERVICES ENGINEERS DETAILS. ALL PROPRIETARY ITEMS TO BE INSTALLED IN ACCORDANCE WITH MANUFACTURERS INSTRUCTIONS.
- CONTRACTOR IS RESPONSIBLE FOR THE COORDINATION OF STRUCTURE FINISHES AND SERVICES.

Marshall Yards Development Company Ltd.

PROJECT

Residential Development

Cartron, Oranmore. Co Galway

Maisonette Type M4

DRAWING NUMBER

Section

JOB NO. 1:100 @ A3 2326 DRAWN BY DATE 09.05.24