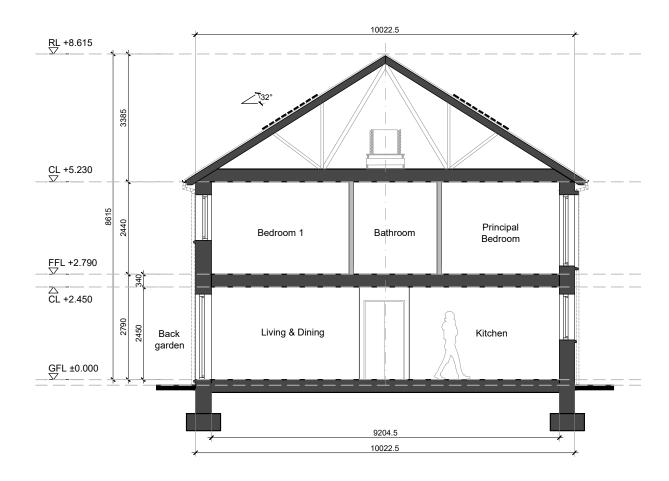

Section A - A 1:100 @ A3

- 1. COPYRIGHT RESERVED
- 2. DO NOT SCALE DRAWING. USE FIGURED DI
- 3. ALL DISCREPENCIES TO BE REPORTED TO ARCHITECT.
- THE CONTRACTOR IS RESPONSIBLE FOR CHECKING ALL LEVELS AND DIMENSIONS.
- 6. ALL MECH & ELEC SERVICES TO SERVICES ENGINEERS DETAILS. ALL PROPRIETARY ITEMS TO BE INSTALLED IN ACCORDANCE WITH MANUFACTURERS INSTRUCTIONS.
- CONTRACTOR IS RESPONSIBLE FOR THE COORDINATION OF STRUC FINISHES AND SERVICES.

## Type C1

Semi-detached 2 storey / 3 bed / 5 person unit

Note: Refer to the *Proposed Site Layout Plan - Part 1* scale 1:100 @ A3 for levels and orientation, as it varies.

THE TREE HOUSE, 17 RICHVIEW OFFICE PARK CLONSKEAGH, D14 XR82, IRELAND T: (01) 6689888 E: info@jfa.ie W: www.jfa.ie