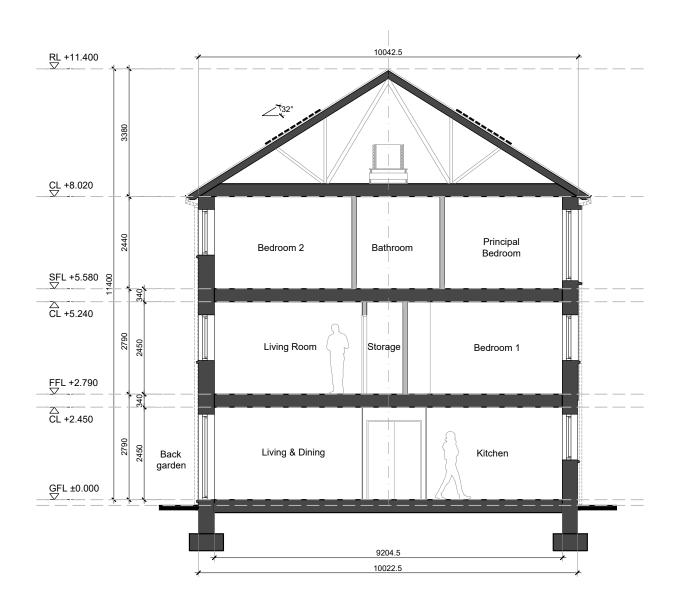

O1 Section A - A

Note: Refer to the *Proposed Site Layout Plan - Part 1* for levels and orientation, as it varies.

GENERAL NOTES

- COPYRIGHT RESERVED
- DO NOT SCALE DRAWING. USE FIGURED DIMENSION
- 3. ALL DISCREPENCIES TO BE REPORTED TO ARCHITECT.
- THE CONTRACTOR IS RESPONSIBLE FOR CHECKING ALL LEVELS AND DIMENSIONS.
- 6. ALL MECH & ELEC SERVICES TO SERVICES ENGINEERS DETAILS.
- ALL MECH & ELEC SERVICES TO SERVICES ENGINEERS DETAILS.
   ALL PROPRIETARY ITEMS TO BE INSTALLED IN ACCORDANCE WITH MANUFACTURERS INSTRUCTIONS.
- CONTRACTOR IS RESPONSIBLE FOR THE COORDINATION OF STRUCTU FINISHES AND SERVICES.

## Type B1

Semi-detached 3 storey / 4 bed / 7 person unit

House Type B1 (4 Bed Semi-detached)

THE TREE HOUSE, 17 RICHVIEW OFFICE PARK CLONSKEAGH, D14 XR82, IRELAND T: (01) 6689888 E: Info@jfa.ie W: www.jfa.ie

CLIENT

Marshall Yards Development Company Ltd.

PROJECT

Residential Development

Cartron, Oranmore. Co Galw

House Type B1

Section

 SCALE
 JOB NO.