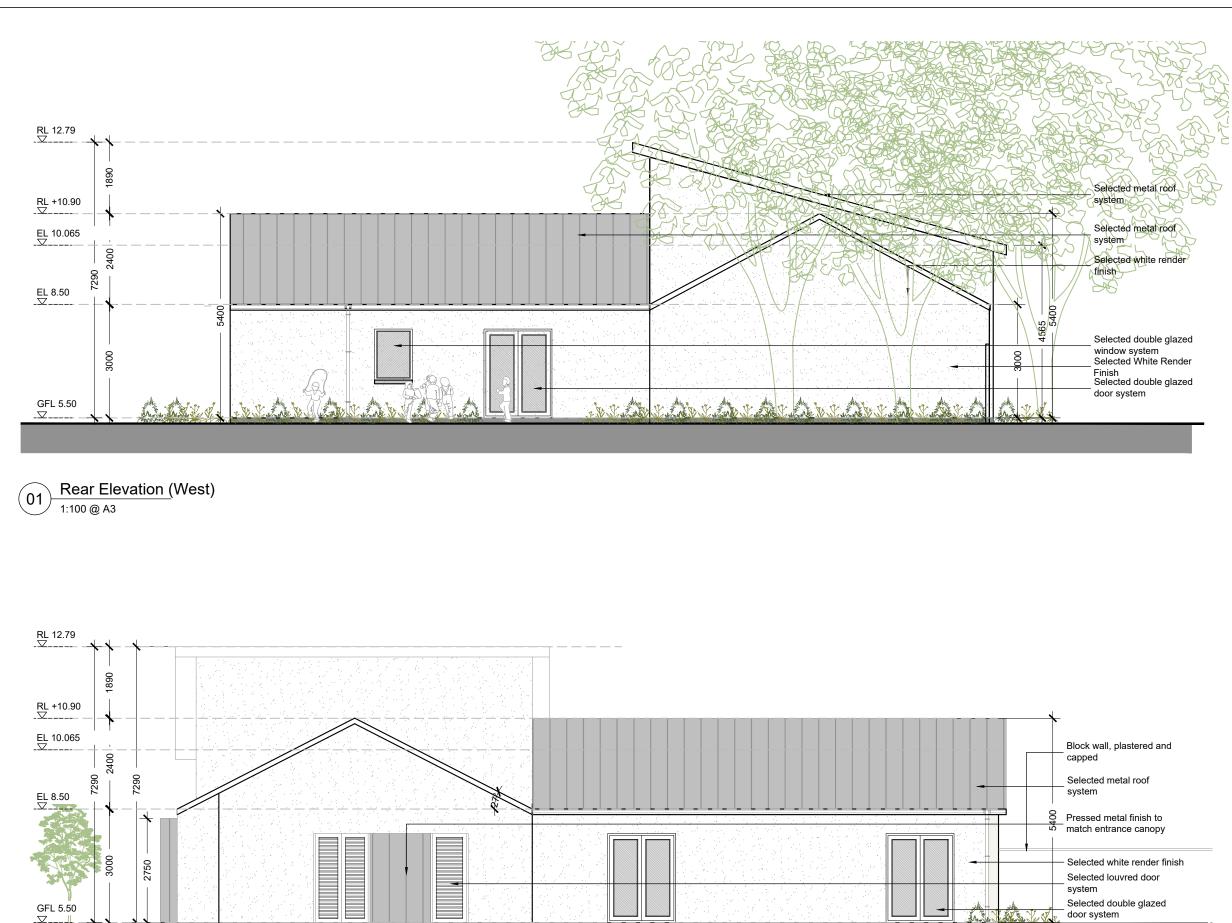

## DRAWING

Creche Side & Rear Elevations

| SCALE                      | JOB NO.    |  |  |  |
|----------------------------|------------|--|--|--|
| 1:100 @ A3                 | 2326       |  |  |  |
| DRAWN BY                   | PKL/IC     |  |  |  |
| DATE                       | 16.05.2024 |  |  |  |
| DRAWING NUMBER             | REVISION   |  |  |  |
| CAR-ZZ-LZZ-DR-JFA-AR-P4016 |            |  |  |  |