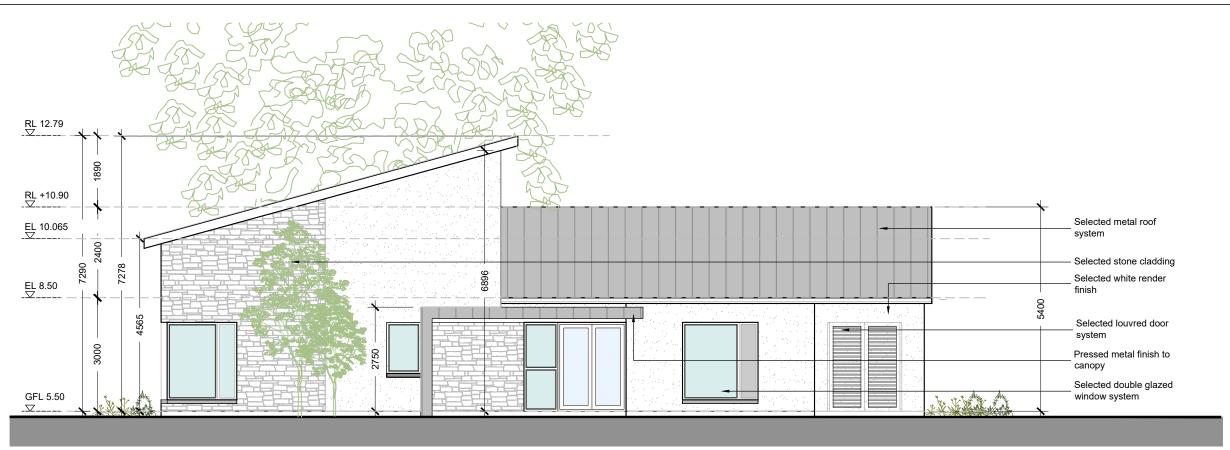

61 Front Elevation (East)

**III** JFA

ARCHITECTS

THE TREE HOUSE, 17 RICHVIEW OFFICE PARK CLONSKEAGH, D14 XR82, IRELAND T: (01) 6689888 E: info@jfa.ie W: www.jfa.ie

CLIENT

1. COPYRIGHT RESERVED

2. DO NOT SCALE DRAWING, USE FIGURED DIMENSIONS ONLY.