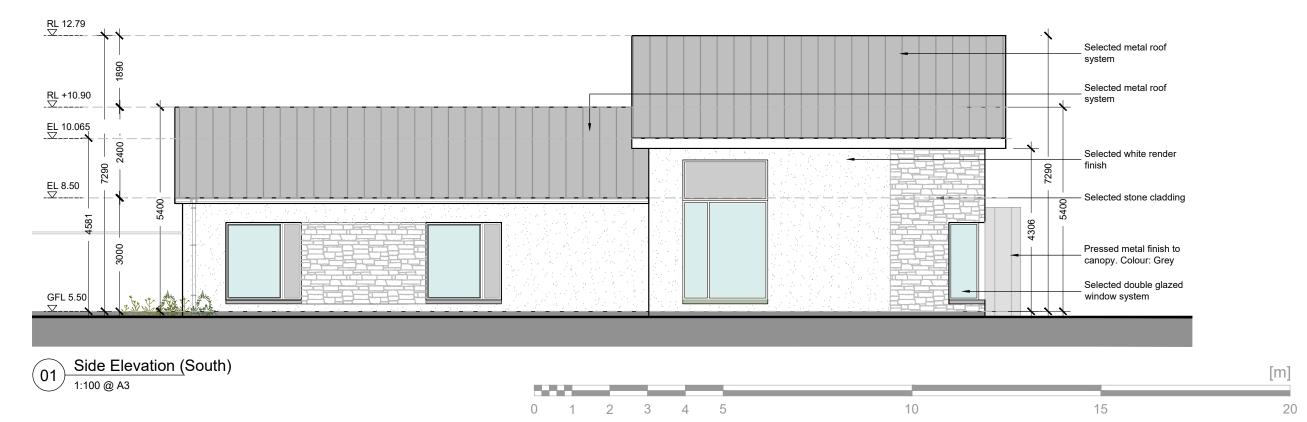

61 Front Elevation (East)

**III** JFA

ARCHITECTS

THE TREE HOUSE, 17 RICHVIEW OFFICE PARK CLONSKEAGH, D14 XR82, IRELAND T: (01) 6689888 E: info@jfa.ie W: www.jfa.ie

CLIENT

1. COPYRIGHT RESERVED

2. DO NOT SCALE DRAWING, USE FIGURED DIMENSIONS ONLY.