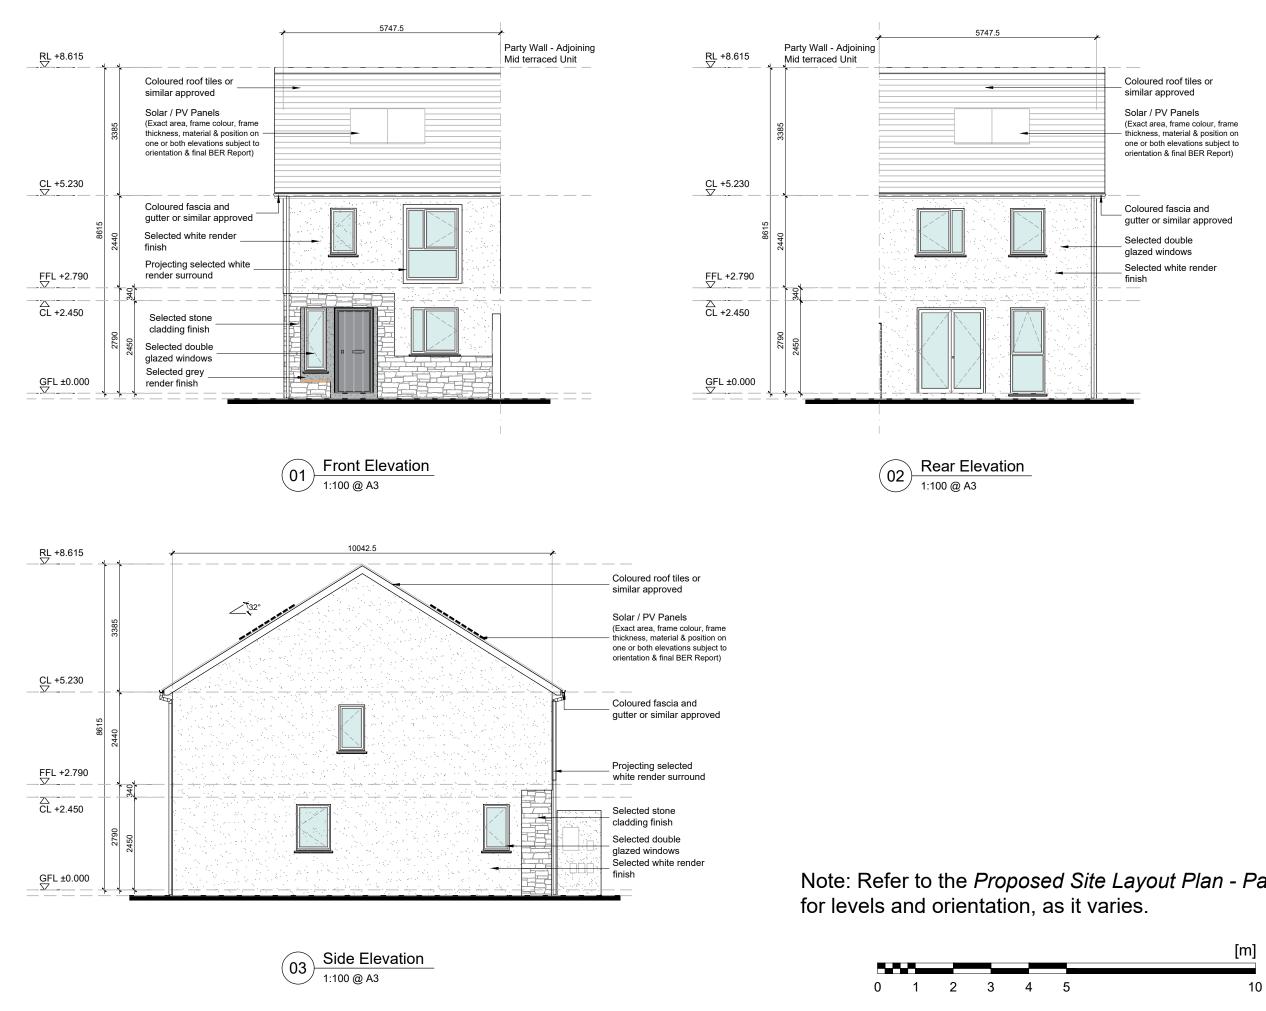

## End of terrace

2 storey / 3 bed / 4 person unit

House Type D1 (3 Bed End Terrace)

THE TREE HOUSE, 17 RICHVIEW OFFICE PARK CLONSKEAGH, D14 XR82, IRELAND T: (01) 6689888 E: info@jfa.ie W: www.jfa.ie

CLIENT

## DRAWING House Type D1

Elevations - Character Area 2

| SCALE                      | JOB NO.    |  |  |  |
|----------------------------|------------|--|--|--|
| 1:100 @ A3                 | 2326       |  |  |  |
| DRAWN BY                   | PKL/IC     |  |  |  |
| DATE                       | 16.05.2024 |  |  |  |
| DRAWING NUMBER             | REVISION   |  |  |  |
| CAR-ZZ-LZZ-DR-JFA-AR-P4006 |            |  |  |  |
| DRAWING LOCATION           |            |  |  |  |