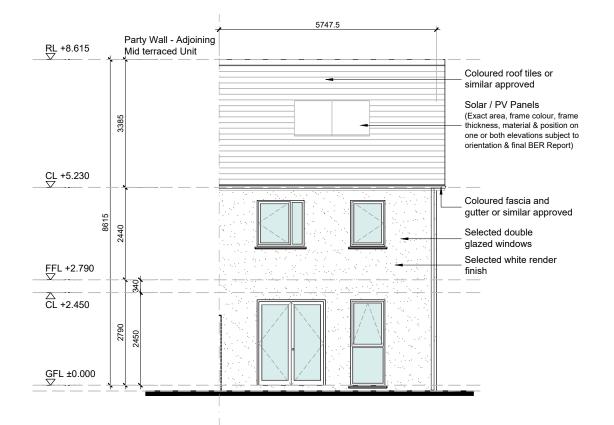

Rear Elevation 1:100 @ A3

Front Elevation

1:100 @ A3

Note: Refer to the Proposed Site Layout Plan - Part 1 for levels and orientation, as it varies.

1 COPYRIGHT RESERVED

- 2. DO NOT SCALE DRAWING. USE FIG
- 3. ALL DISCREPENCIES TO BE REPORTED TO ARCHITECT
- THE CONTRACTOR IS RESPONSIBLE FOR CHECKING ALL LEVELS AND DIMENSIONS.
- 6. ALL MECH & ELEC SERVICES TO SERVICES ENGINEERS DETAILS.
- ALL PROPRIETARY ITEMS TO BE INSTALLED IN ACCORDANCE WITH MANUFACTURERS INSTRUCTIONS.
- CONTRACTOR IS RESPONSIBLE FOR THE COORL FINISHES AND SERVICES.

## Type D1

End of terrace 2 storey / 3 bed / 4 person unit

THE TREE HOUSE, 17 RICHVIEW OFFICE PARK CLONSKEAGH, D14 XR82, IRELAND T: (01) 6689888 E: info@jfa.ie W: www.jfa.ie

Marshall Yards Development Company Ltd.

PROJECT

Residential Development

DRAWING House Type D1

Elevations - Character Area 1

2326 DRAWN BY PKL/IC 16.05.2024

CAR-ZZ-LZZ-DR-JFA-AR-P4004

Planning

Side Elevation 1:100 @ A3