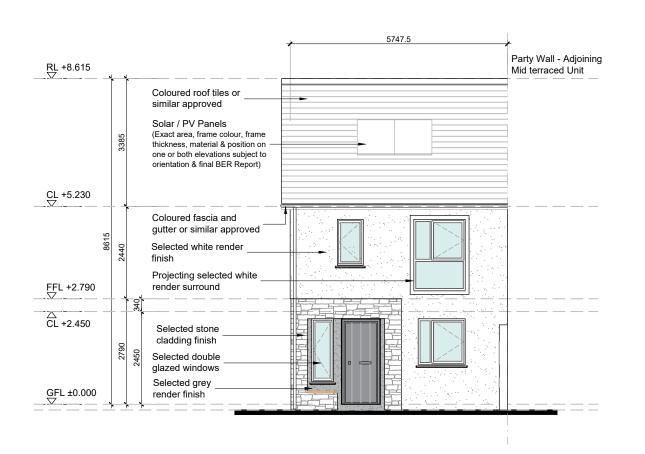

Rear Elevation 1:100 @ A3

Front Elevation

1:100 @ A3

Note: Refer to the Proposed Site Layout Plan - Part 1 for levels and orientation, as it varies.

1 COPYRIGHT RESERVED

- 2. DO NOT SCALE DRAWING. USE FIG
- 3. ALL DISCREPENCIES TO BE REPORTED TO ARCHITECT
- THE CONTRACTOR IS RESPONSIBLE FOR CHECKING ALL LEVELS AND DIMENSIONS.
- 6. ALL MECH & ELEC SERVICES TO SERVICES ENGINEERS DETAILS.
- ALL PROPRIETARY ITEMS TO BE INSTALLED IN ACCORDANCE WITH MANUFACTURERS INSTRUCTIONS.
- CONTRACTOR IS RESPONSIBLE FOR THE COORL FINISHES AND SERVICES.

## Type D1

End of terrace 2 storey / 3 bed / 4 person unit

THE TREE HOUSE, 17 RICHVIEW OFFICE PARK CLONSKEAGH, D14 XR82, IRELAND T: (01) 6689888 E: info@jfa.ie W: www.jfa.ie

Marshall Yards Development Company Ltd.

PROJECT

Residential Development

DRAWING House Type D1

Elevations - Character Area 1

2326 DRAWN BY PKL/IC 16.05.2024

CAR-ZZ-LZZ-DR-JFA-AR-P4004

Planning

Side Elevation 1:100 @ A3