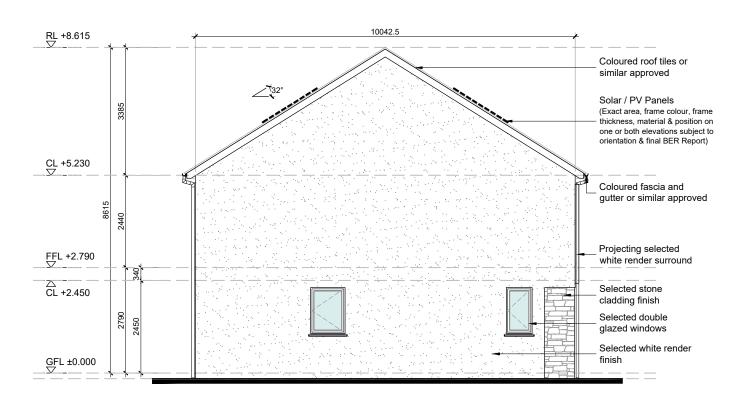

Side Elevation

1:100 @ A3

Front Elevation

1:100 @ A3

Note: Refer to the *Proposed Site Layout Plan - Part 1* for levels and orientation, as it varies.

THE TREE HOUSE, 17 RICHVIEW OFFICE PARK CLONSKEAGH, D14 XR82, IRELAND T: (01) 6689888 E: info@jfa.ie W: www.jfa.ie

CLIENT

Marshall Yards Development Company Ltd.

PROJECT

Residential Development

Cartron, Oranmore. Co Galway

DRAWING House Type C1

Elevations - Character area 2

 SCALE
 JOB NO.