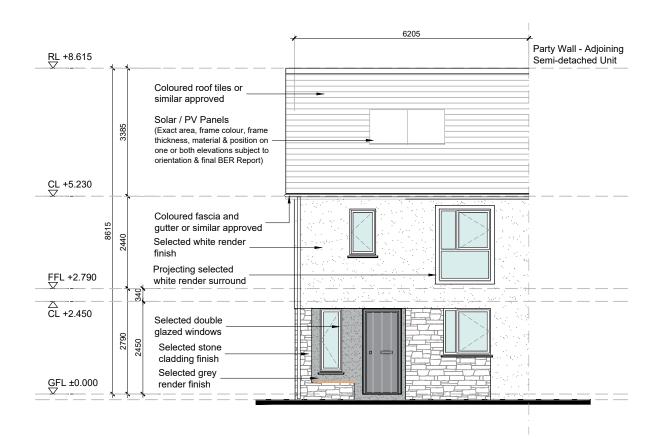

Side Elevation

1:100 @ A3

Front Elevation

1:100 @ A3

Note: Refer to the *Proposed Site Layout Plan - Part 1* for levels and orientation, as it varies.

THE TREE HOUSE, 17 RICHVIEW OFFICE PARK CLONSKEAGH, D14 XR82, IRELAND T: (01) 6689888 E: info@jfa.ie W: www.jfa.ie

CLIENT

Marshall Yards Development Company Ltd.

PROJECT

Residential Development

Cartron, Oranmore. Co Galway

DRAWING House Type C1

Elevations - Character area 2

 SCALE
 JOB NO.