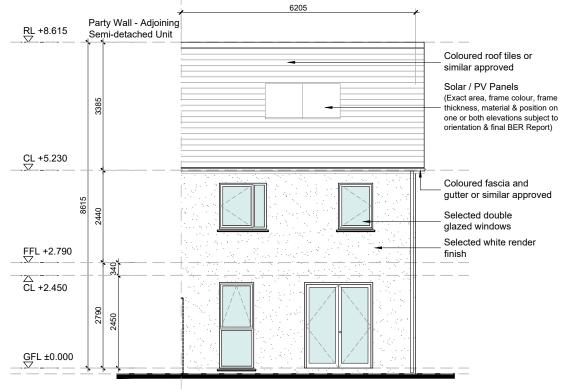

Rear Elevation

1:100 @ A3

4. THE CONTRACTOR IS RESPONSIBLE FOR CHECKING ALL LEVELS AND DIMENSIONS.

5. ALL STRUCTURE TO BE TO STRUCTURAL ENGINEERS DETAILS.

6. ALL MECH & ELEC SERVICES TO SERVICES ENGINEERS DETAILS.

Side Elevation

1:100 @ A3

Front Elevation

1:100 @ A3

Note: Refer to the *Proposed Site Layout Plan - Part 1* for levels and orientation, as it varies.

THE TREE HOUSE, 17 RICHVIEW OFFICE PARK CLONSKEAGH, D14 XR82, IRELAND T: (01) 6689888 E: info@jfa.ie W: www.jfa.ie

CLIENT

Marshall Yards Development Company Ltd.

PROJECT

Residential Development

Cartron, Oranmore. Co Galway

DRAWING House Type C1

Elevations - Character area 2

 SCALE
 JOB NO.