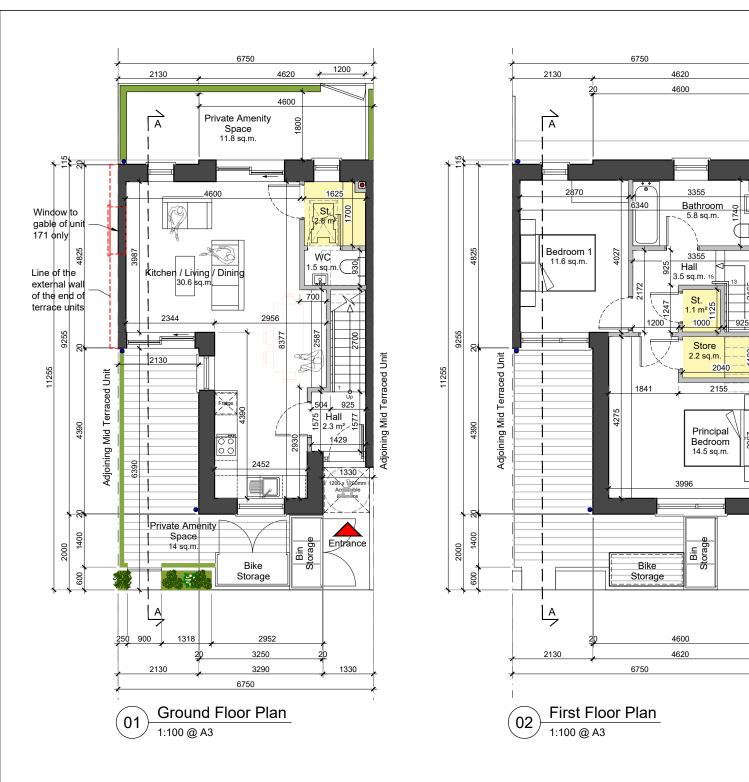

# Type A2 - Area Schedule (GIA) 40.9 m² Ground Floor 43.0 m²

First Floor

| Type A2 - Aggregate Living Area |         |  |  |  |
|---------------------------------|---------|--|--|--|
| Name                            | Area    |  |  |  |
| tchen / Living / Dining         | 30.6 m² |  |  |  |
|                                 |         |  |  |  |
|                                 |         |  |  |  |

| - Aggregate Living Area |                                 | nternal Storage                                                                                            |
|-------------------------|---------------------------------|------------------------------------------------------------------------------------------------------------|
| Area                    | Name                            | Area                                                                                                       |
| 30.6 m²                 | Internal Storage (Ground Floor) | 2.8 m²                                                                                                     |
|                         | Internal Storage (First Floor)  | 2.2 m²                                                                                                     |
|                         | Internal Storage (First Floor)  | 1.1 m²                                                                                                     |
| 30.6 m <sup>2</sup>     |                                 | 6.1 m²                                                                                                     |
|                         | Area 30.6 m²                    | Area 30.6 m² Internal Storage (Ground Floor) Internal Storage (First Floor) Internal Storage (First Floor) |

Principal Bedroom

83.9 m²

Type A2 - Aggregate Bedroom

Note: Refer to the Proposed Site Layout Plan - Part 1 for levels and orientation, as it varies.

- COPYRIGHT RESERVED
- 2. DO NOT SCALE DRAWING. USE
- 3. ALL DISCREPENCIES TO BE REPORTED TO ARCHITEC

# Type A2

Apartment (Dual Aspect) 2 storey / 2 bed / 4 person unit

### LEGEND

Storage

Apartment Type A2 (2 Bed Apartment)

THE TREE HOUSE, 17 RICHVIEW OFFICE PARK CLONSKEAGH, D14 XR82, IRELAND T: (01) 6689888 E: info@jfa.ie W: www.jfa.ie

14.5 m²

11.6 m²

26.1 m²

Marshall Yards Development Company Ltd.