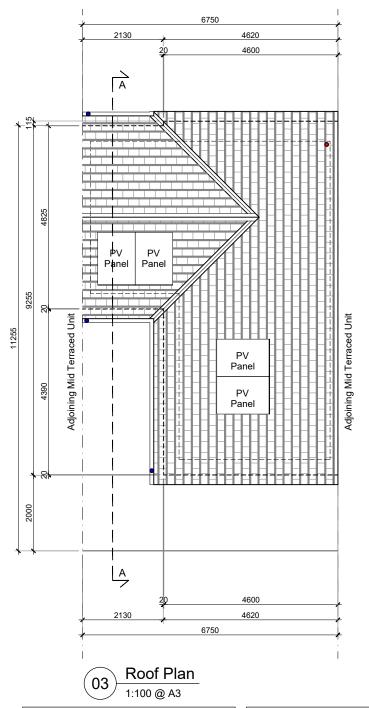

### LEGEND

Storage

Apartment Type A2 (2 Bed Apartment)

THE TREE HOUSE, 17 RICHVIEW OFFICE PARK CLONSKEAGH, D14 XR82, IRELAND T: (01) 6689888 E: info@jfa.ie W: www.jfa.ie

14.5 m²

11.6 m²

26.1 m²

Marshall Yards Development Company Ltd.