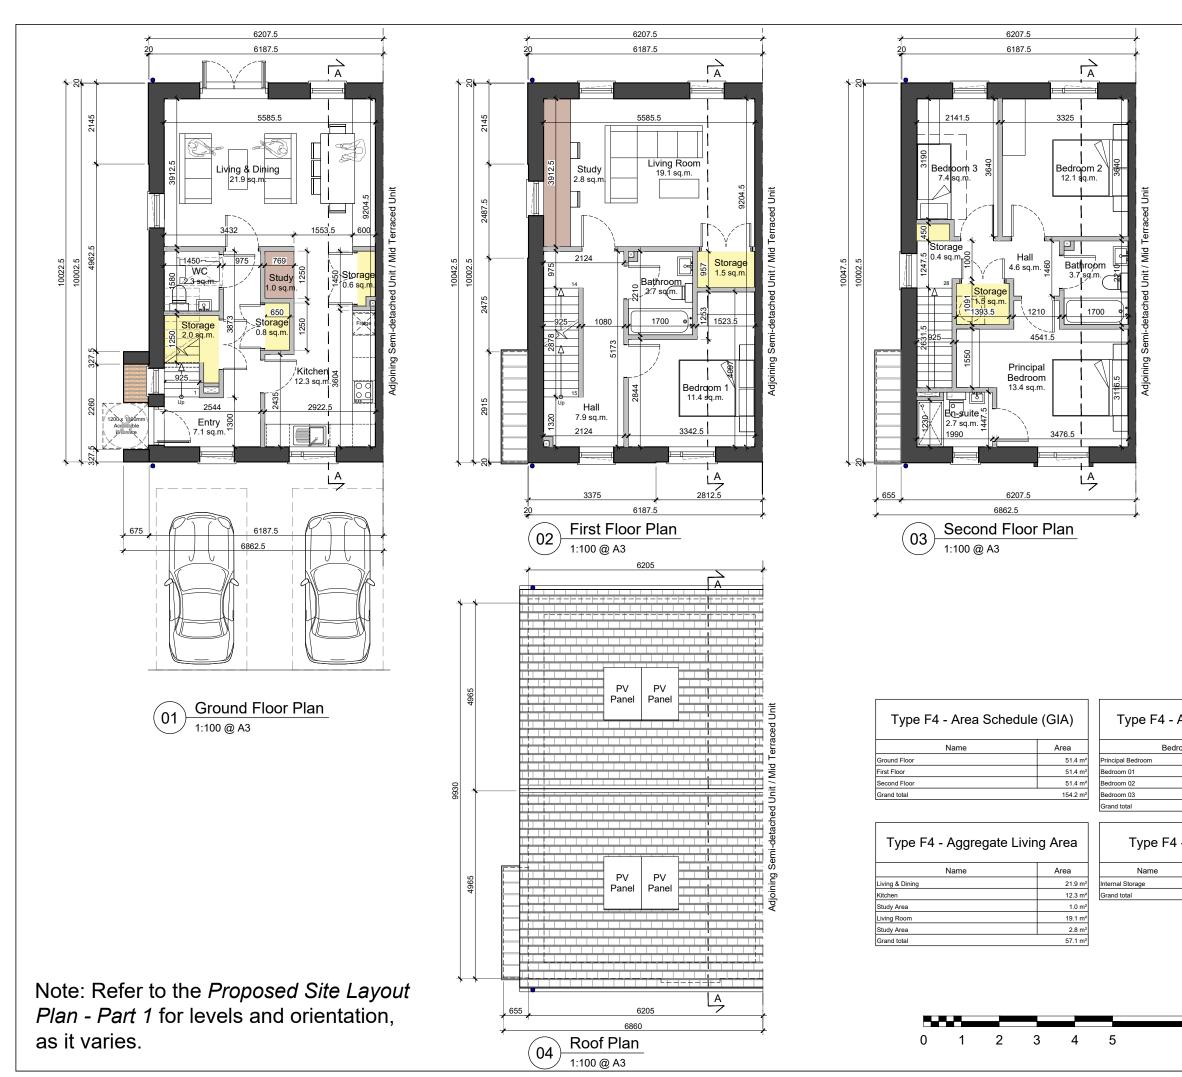

| Irooms | Area    |
|--------|---------|
|        | 13.4 m² |
|        | 11.4 m² |
|        | 12.1 m² |
|        | 7.4 m²  |
|        | 44.3 m² |
|        |         |

## Type F4 - Internal Storage

| Area   |
|--------|
| 6.8 m² |
| 6.8 m² |

| Cartron, Oranmore. Co Galway |         |
|------------------------------|---------|
| DRAWING                      |         |
| House Type F4                |         |
| Floor Plans                  |         |
| SCALE                        |         |
| 1:100 @ A3                   |         |
| DRAWN BY                     |         |
| DATE                         |         |
| DRAWING NUMBER               |         |
| CAR-ZZ-LZZ-DR-JF             | FA-AR   |
| DRAWING LOCATION             |         |
|                              | w:\23 j |
| DRAWING STATUS               |         |
| Planning                     |         |