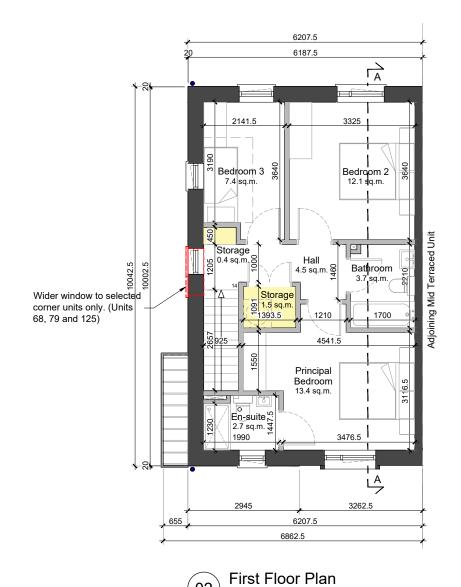

| Bedroom 1                  | 12.1 m² |
|----------------------------|---------|
| Bedroom 2                  | 7.4 m²  |
| Grand total                | 32.9 m² |
|                            |         |
| Type F1 - Internal Storage |         |

Area

Type F 1 - Aggregate Bedroom

Note: Refer to the *Proposed Site Layout Plan - Part 1* for levels and orientation, as it varies.

Name