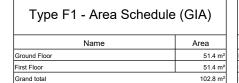

## O1 Ground Floor Plan 1:100 @ A3

| Type F1 - Aggregate Living Area |  |
|---------------------------------|--|
| Area                            |  |
| 21.9 m²                         |  |
| 12.3 m²                         |  |
| 1.0 m²                          |  |
| 35.2 m²                         |  |
|                                 |  |

| Bedroom 1                  | 12.1 m² |
|----------------------------|---------|
| Bedroom 2                  | 7.4 m²  |
| Grand total                | 32.9 m² |
|                            |         |
| Type F1 - Internal Storage |         |

Area

Type F 1 - Aggregate Bedroom

Note: Refer to the *Proposed Site Layout Plan - Part 1* for levels and orientation, as it varies.

Name