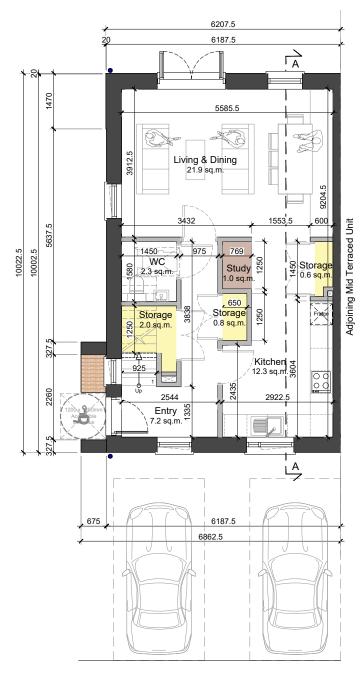

## O1 Ground Floor Plan 1:100 @ A3

| Type F1 - Aggregate Living Area |  |
|---------------------------------|--|
| Area                            |  |
| 21.9 m²                         |  |
| 12.3 m²                         |  |
| 1.0 m²                          |  |
| 35.2 m²                         |  |
|                                 |  |