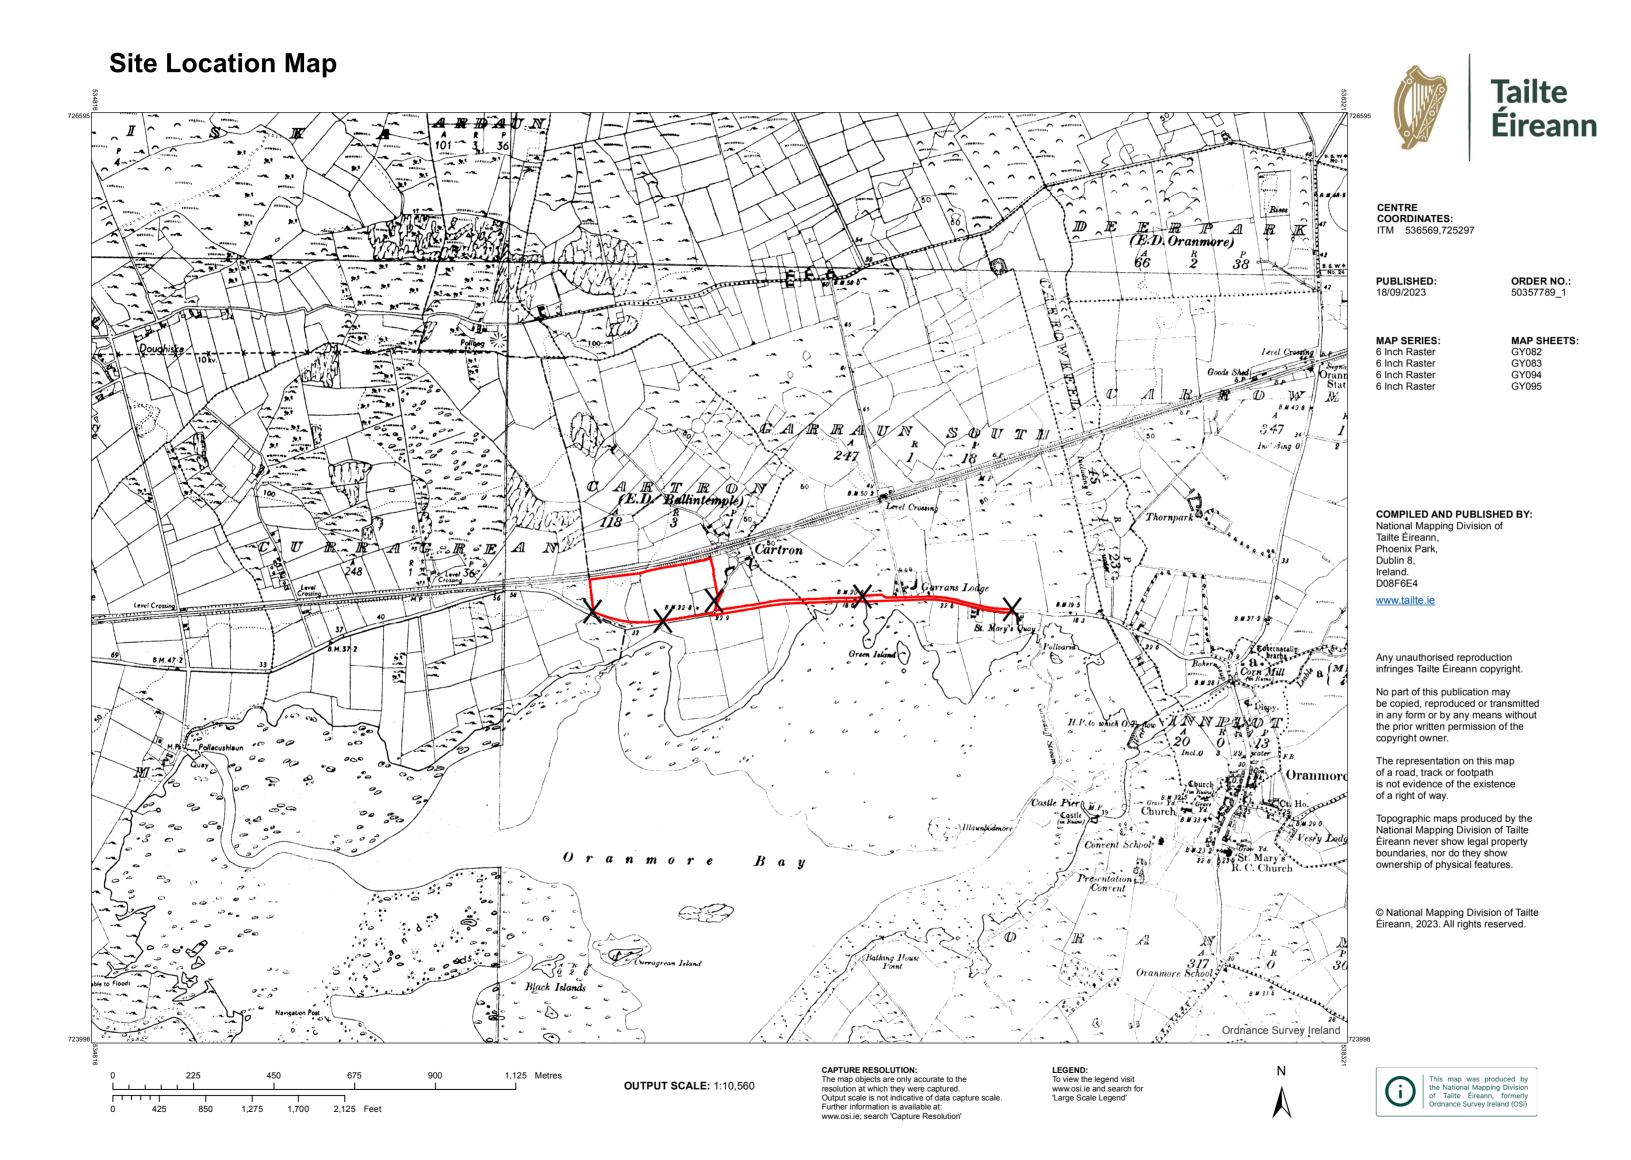

LEGEND

Site Boundary

Site Notice

THE TREE HOUSE, 17 RICHVIEW OFFICE PARK CLONSKEAGH, D14 XR82, IRELAND T: (01) 6689888 E: info@jfa.ie W: www.jfa.ie

Marshall Yards Development Company Ltd.

maisilai rai as Borolopiiloi il osinp

Residential Development
Cartron, Oranmore, Co.Galway

DRAWING
Ordnance Survey Map

6 inch map SCALE 1:10560 @ A2 DRAWN BY

JOB NO. 2326

CAR-ZZ-LZZ-DR-JFA-AR-P0002

DRAWING LOCATION

PLANNING